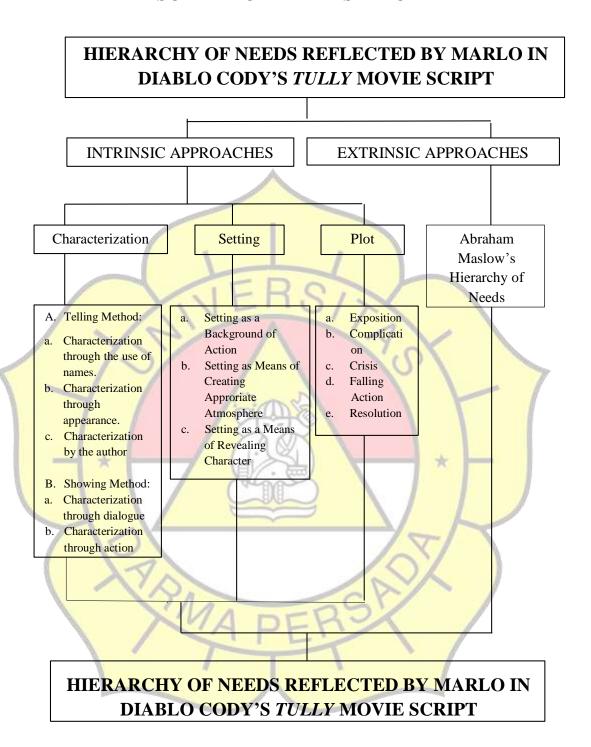

**METHODS** To analyze this research, I use qualitative methods. The qualitative method can be used to analyze the literature by using pyschological approach. I use intrinsic approaches such as characterization, plot and setting and hierarchy of needs theory as the extrinsic approaches.

**CONCLUSION** Based on the analysis through intrinsic approaches that consist of characterization by telling and showing methods, plot, and setting and after elaborate on the results of the analysis with the extrinsic approaches that consist of Hierarchy of Needs theory, concept of motherhood, and concept of hallucination, I can conclude that the theme of this research is Hierarchy of Needs Reflected by Marlo in Diablo Cody's *Tully* Movie Script