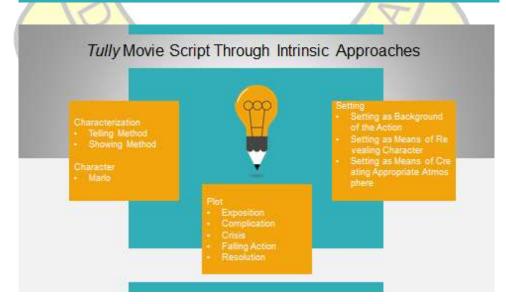

**METHODS** To analyze this research, I use qualitative methods. The qualitative method can be used to analyze the literature by using pyschological approach. I use intrinsic approaches such as characterization, plot and setting and hierarchy of needs theory as the extrinsic approaches.

**CONCLUSION** Based on the analysis through intrinsic approaches that consist of characterization by telling and showing methods, plot, and setting and after elaborate on the results of the analysis with the extrinsic approaches that consist of Hierarchy of Needs theory, concept of motherhood, and concept of hallucination, I can conclude that the theme of this research is Hierarchy of Needs Reflected by Marlo in Diablo Cody's *Tully* Movie Script