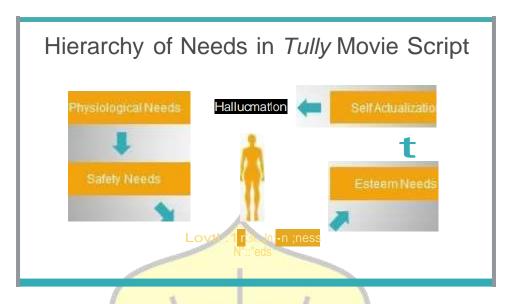

# HIERARCHY OF NEEDS REFLECTED BY MARLO IN DIABLO CODY'S TULLY MOVIE SCRIPT

Dio Wahyu Pratama
2015130028
Strata One (S1) English Language and Culture
Faculty of Humanities
Darma Persada University

**BACKGROUND** Hierarchy of human needs is a psychological theory that comes from a psychologist named Abraham Maslow. Abraham Maslow divided human needs into five stages, known as Hierarchy of Needs that consist of physiological needs, safety needs, love and belongingness, self esteem needs, and self-actualization. The main character in *Tully*, Marlo reflects the whole stages of human needs.

**RESEARCH FINDINGS** Hierarchy of Needs theory reflected in the main character of *Tully*, Marlo who meets the difficulity to fulfill human needs and how she achieve it. This research is useful to enlarge psychological approach about hierarchy of needs.

**CONCLUSION** Based on the analysis through intrinsic approaches that consist of characterization by telling and showing methods, plot, and setting and after elaborate on the results of the analysis with the extrinsic approaches that consist of Hierarchy of Needs theory, concept of motherhood, and concept of hallucination, I can conclude that the theme of this research is Hierarchy of Needs Reflected by Marlo in Diablo Cody's *Tully* Movie Script