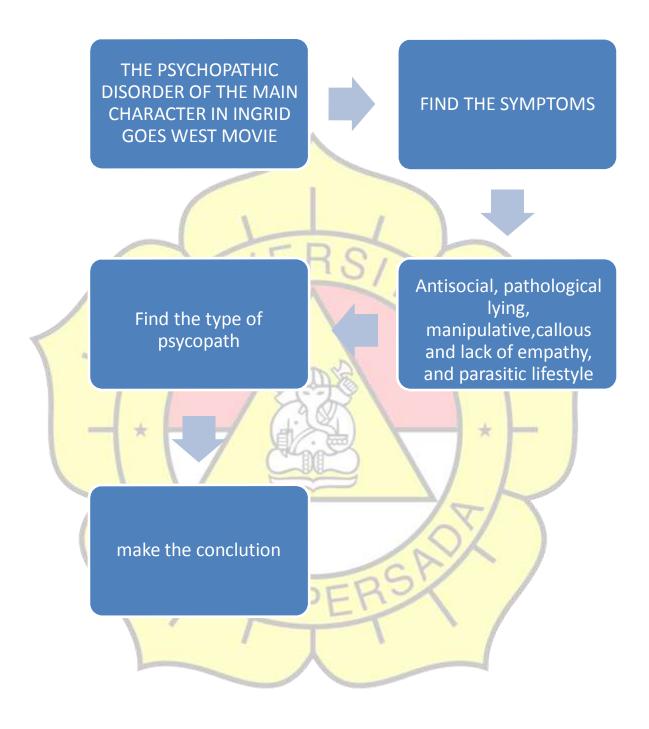

# The Psychopathic Disorder of the Main Character in Ingrid Goes West Movie

#### **BACKGROUND**

Psychology is the one of the popular topics in literature . Nowadays it is still an interesting topic discuss. It is part of human being in our life, our psychology plays an important role in controlling our brains works. There is no people in the world have no problem in their life. There are so many cases of psychological problems, like psychopath.

### **BENEFIT**

The writer hopes this study can make a positive contribution to the literature of psychology especially for this one of literature works: movie, and to help the readers to have a better comprehending about psychology especially in psychopathic disorder. It also helps people to understand well about psychopath in their real life

#### **CONCLUSION**

After analyzing the intrinsic approach and the symptoms of the main character psychopathy, the writer know that the main character have psychopathic disorder, the writer found several symptoms of psychopathic in the main character

# METHOD OF THE RESEARCH

The writer used the theory of abnormal psychology to analysis the psychopathic disorder. To analyze the psychopathic disorder, what the writer to do is

analysis the elements of intrinsic, find the symptoms of psychopathy, then the causes after that the writer conclude what is type of the psychopathic

## disorder.

### **RESEARCH FINDING**

The several symptoms of the main character, there are: Antisocial, pathological lying, manipulative, callous and lack of empathy and parasitic lifestyle. The type of psychopath is malevolent psychopath.