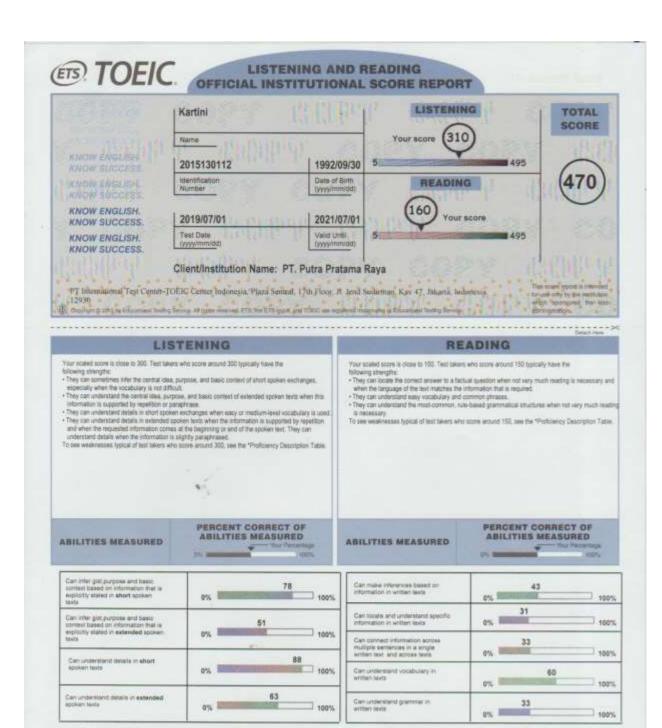

## LISTENING AND READING **OFFICIAL INSTITUTIONAL SCORE REPORT**

#### LISTENING

Your scaled score is close to 300. Test takers who score around 300 typically have the

- following strengths:

   They can sometimes infer the central idea, purpose, and basic context of short spoken exchanges,
- especially when the vocabulary is not difficult.

  They can understand the central idea, purpose, and basic context of extended spoken texts when this information is supported by repetition or paraphrase.

  They can understand details in short spoken exchanges when easy or medium-fevel vocabulary is used.
- They can understand details in extended spoken texts when the information is supported by repetition and when the requested information comes at the beginning or end of the spoken text. They can understand details when the information is glightly paraphrased.

  To see weaknessed typical of test takers who score around 300, see the "Proficiency Description Table.

#### READING

Your scaled score is 150. Test takers who score around 150 typically have the following strength:

- They can locate the correct answer to a factual question when not very much reading is necessary and when the language of the text matches the information that is required.
   They can understand easy vocabulary and common phrases.
   They can understand the most-common, rule-based grammatical structures when not very much reading

**ABILITIES MEASURED** 

is necessary

To see weaknesses typical of test takers who score around 150; see the \*Proficiency Description Table

|                                                                                                                                   | T  |      |
|-----------------------------------------------------------------------------------------------------------------------------------|----|------|
| Can infer gist, purpose and basic<br>context based on information that is<br>explicitly stated in <b>short</b> spoken<br>texts.   | 0% | 70   |
| Can infer gist purpose and basic<br>context based on information that is<br>explicitly stated in <b>extended</b> spoken<br>texts. | 0% | 66   |
| Can understand details in <b>short</b> spoken texts                                                                               | 0% | 65   |
| Can understand details in extended spoken texts                                                                                   | 0% | 100% |

| Can make inferences based on<br>information in written texts     | 38 |      |
|------------------------------------------------------------------|----|------|
|                                                                  | 0% | 100% |
| Can locate and understand specific                               | 37 |      |
| information in written texts                                     | 0% | 100% |
| Can connect information across                                   | 33 |      |
| multiple sentences in a single<br>written text, and across texts | 0% | 100% |
| Can understand vocabulary in                                     | 50 |      |
| written texts                                                    | 0% | 100% |
| Çan understand grammar in                                        | 37 |      |
| written texts                                                    | 0% | 100% |