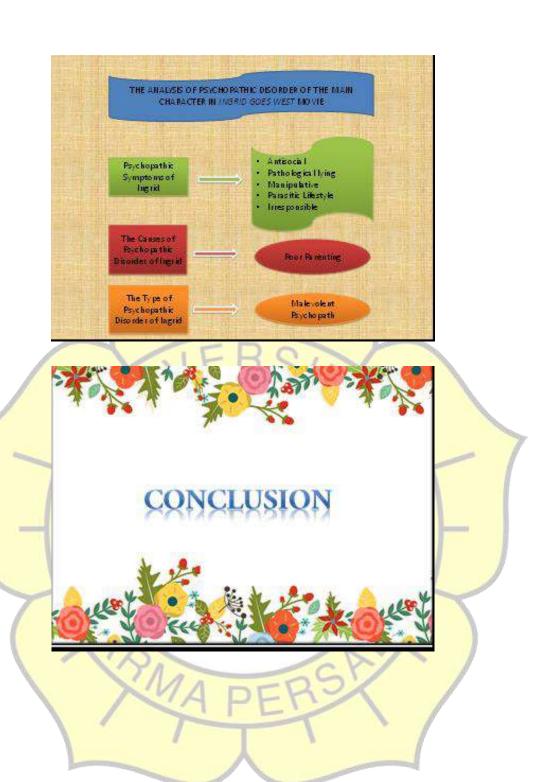

#### **CONCLUSION**

After analyzing the intrinsic approach and the symptoms of the main character psychopathy, the writer know that the main character have psychopathic disorder, the writer found several symptoms of psychopathic in the main character

### **RESEARCH FINDING**

The several symptoms of the main character, there are: Antisocial, pathological lying, manipulative, callous and lack of empathy and parasitic lifestyle. The type of psychopath is malevolent psychopath.