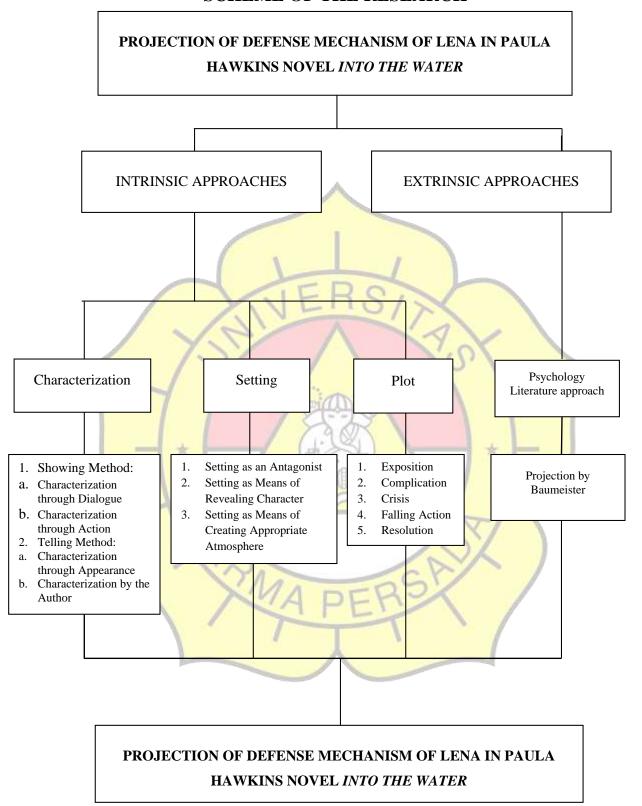

# SCHEME OF THE RESEARCH

# PROJECTION OF DEFENSE MECHANISM OF LENA IN PAULA HAWKINS NOVEL INTO THE WATER

Ali Rafsanjani
2015130130
Strata One (S1) English Language and
Culture
Faculty of Humanities
University of Darma Persada

Methods: Qualitative method is used to analyze this novel. the kind of the literature research, the feature of interpretative research and analysis by using collecting datum which are in the form of novel entitled Paula Hawkins novel Into The Water as the primary

Research Finding: Baumeister's concept of Projection in Defense Mechanism is reflected in one character of the novel, Lena Abbott. The Projection is supported by and related to another characters, setting, and plot of