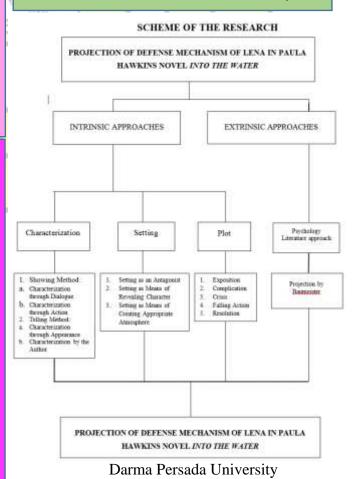

# SCHEME OF THE RESEARCH

# PROJECTION OF DEFENSE MECHANISM OF LENA IN PAULA HAWKINS NOVEL INTO THE WATER

Ali Rafsanjani
2015130130
Strata One (S1) English Language and
Culture
Faculty of Humanities
University of Darma Persada

Methods: Qualitative method is used to analyze this novel. the kind of the literature research, the feature of interpretative research and analysis by using collecting datum which are in the form of novel entitled Paula Hawkins novel Into The Water as the primary

Research Finding: Baumeister's concept of Projection in Defense Mechanism is reflected in one character of the novel, Lena Abbott. The Projection is supported by and related to another characters, setting, and plot of