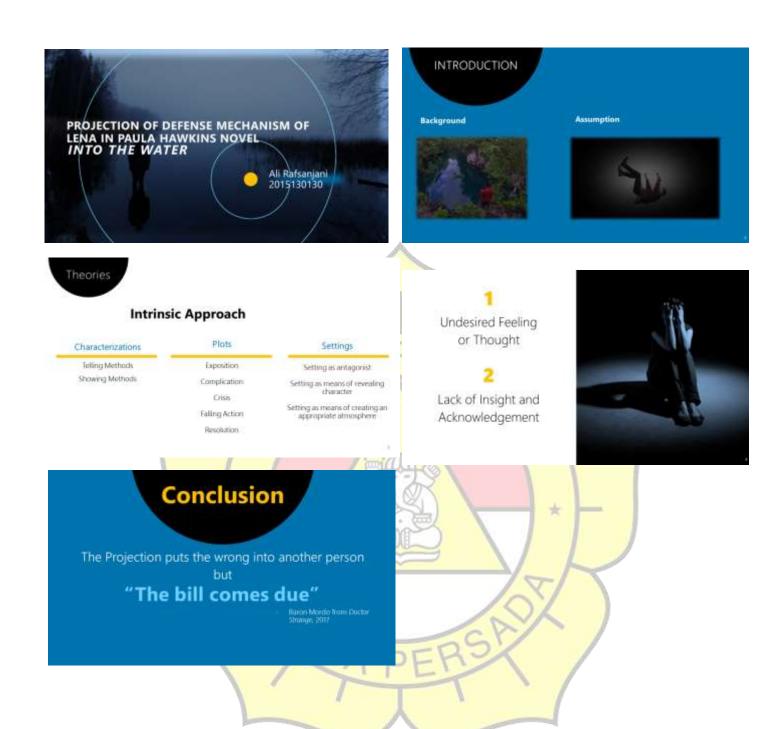

# PROJECTION OF DEFENSE MECHANISM OF LENA IN PAULA HAWKINS NOVEL INTO THE WATER

Ali Rafsanjani
2015130130
Strata One (S1) English Language and
Culture
Faculty of Humanities
University of Darma Persada

Methods: Qualitative method is used to analyze this novel. the kind of the literature research, the feature of interpretative research and analysis by using collecting datum which are in the form of novel entitled Paula Hawkins novel Into The Water as the primary

Research Finding: Baumeister's concept of Projection in Defense Mechanism is reflected in one character of the novel, Lena Abbott. The Projection is supported by and related to another characters, setting, and plot of

**Conclusion:** Death is one of some awful tragedy for us. This event will affect to our feelings. As same as Lena, it creates the undesired feeling to us. As human being, we have the defense mechanism in our subconscious that defense us from this kind of feeling. Projection is one of them. Our defense mechanism create a projection of someone to blame. Yet, the blame doesn't come from that only. The blame comes when it supported by our lack of insight or acknowledgement. Unfortunately for Lena, her immaturity makes her worse in kind of way. Those factor create a condition for Lena to Project the mistake into the others.

**Background:** Teenager has many social issues. This becoming a common for many people. They are trying to find who they truly are. They are also looking for attention to. A boy would try to become stronger by show off in P.E. in their school. A girl will try to beautify herself. However, in doing so, they usually make many mistakes. This mistake then take