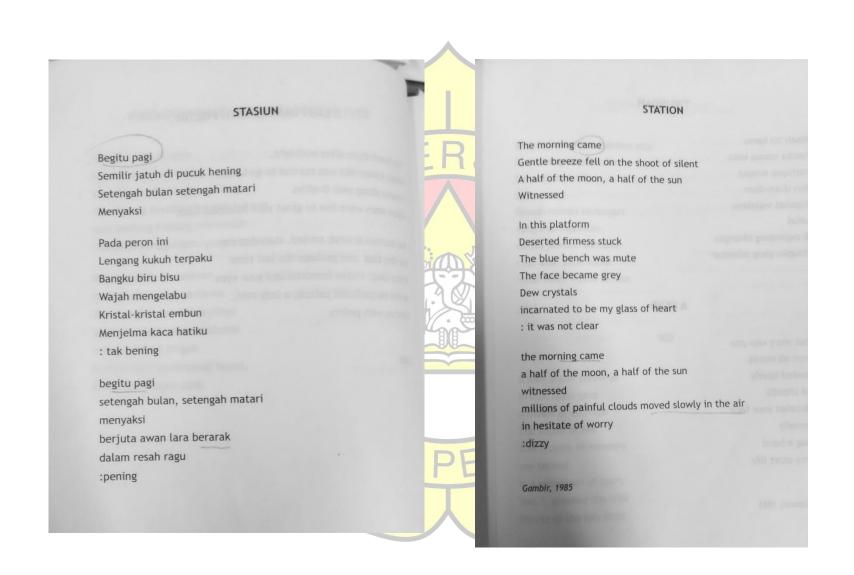

# TRANSLATION ERROR IN HELVY TIANA ROSA'S A LADY DANCES WITH POETRY (LOVE POETRY SELECTION): A TRANSLATION STUDIES

TITASARIo 20161309060 FACULTY OF HUMANITIES O UNSADA

## **BACKGROUND OF RESEARCH**

The main focus of this research is to analyze the error translation in Love Poetry Selection book written by Helvy Tiana Rosa. This research aims to identify 1) the translation problems in A Lady Dances with Poetry(Love Poetry Selection) and 2) to explain the translation strategy and method applied by the translator compared to the writer's version.

# **RESEARCH FINDINGS**

The result of this research is providing the good equivalence in translating poem from Indonesian Language into English version. There are two dominant translation strategies and one translation method which are able to be applied to repair translation error.

# CONCLUSION

This research is dedicated for other researchers who would like to do poetry translation research from Indonesian language into English version. The further researchers are suggested to prioritize the equivalence of the meaning between the source text (ST) and target text (TT) and do not dominantly prioritize literal and word to word translation method to translate the poem since both of them do not usually produce the proper result.