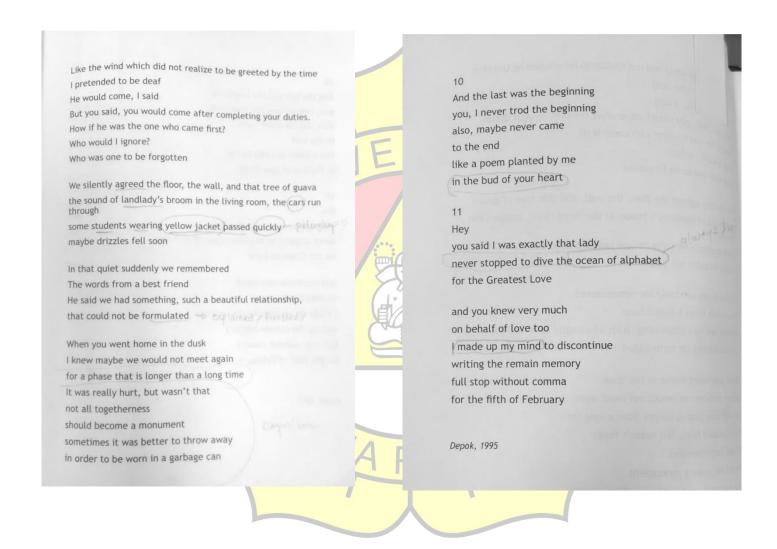

# TRANSLATION ERROR IN HELVY TIANA ROSA'S A LADY DANCES WITH POETRY (LOVE POETRY SELECTION): A TRANSLATION STUDIES

TITASARIo 20161309060 FACULTY OF HUMANITIES O UNSADA

## **BACKGROUND OF RESEARCH**

The main focus of this research is to analyze the error translation in Love Poetry Selection book written by Helvy Tiana Rosa. This research aims to identify 1) the translation problems in A Lady Dances with Poetry(Love Poetry Selection) and 2) to explain the translation strategy and method applied by the translator compared to the writer's version.

# **RESEARCH FINDINGS**

The result of this research is providing the good equivalence in translating poem from Indonesian Language into English version. There are two dominant translation strategies and one translation method which are able to be applied to repair translation error.

# CONCLUSION

This research is dedicated for other researchers who would like to do poetry translation research from Indonesian language into English version. The further researchers are suggested to prioritize the equivalence of the meaning between the source text (ST) and target text (TT) and do not dominantly prioritize literal and word to word translation method to translate the poem since both of them do not usually produce the proper result.