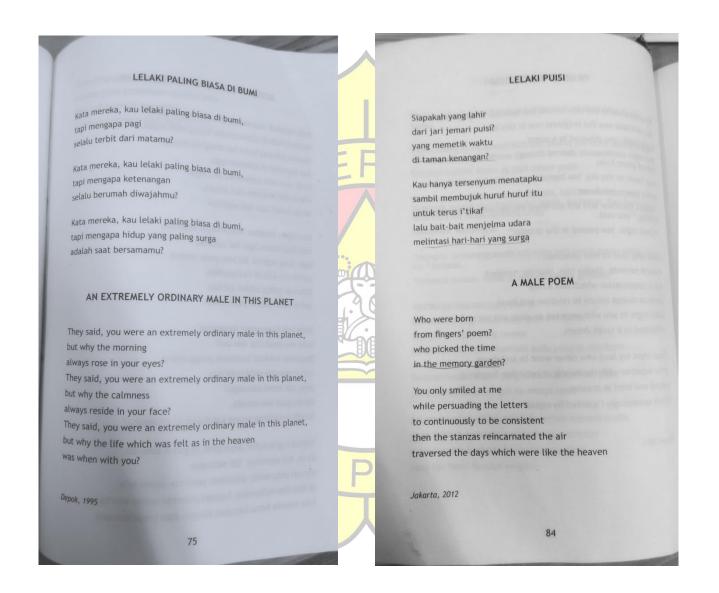

## **BACKGROUND OF RESEARCH**

The main focus of this research is to analyze the error translation in Love Poetry Selection book written by Helvy Tiana Rosa. This research aims to identify 1) the translation problems in A Lady Dances with Poetry(Love Poetry Selection) and 2) to explain the translation strategy and method applied by the translator compared to the writer's version.

# **RESEARCH FINDINGS**

The result of this research is providing the good equivalence in translating poem from Indonesian Language into English version. There are two dominant translation strategies and one translation method which are able to be applied to repair translation error.

# CONCLUSION

This research is dedicated for other researchers who would like to do poetry translation research from Indonesian language into English version. The further researchers are suggested to prioritize the equivalence of the meaning between the source text (ST) and target text (TT) and do not dominantly prioritize literal and word to word translation method to translate the poem since both of them do not usually produce the proper result.