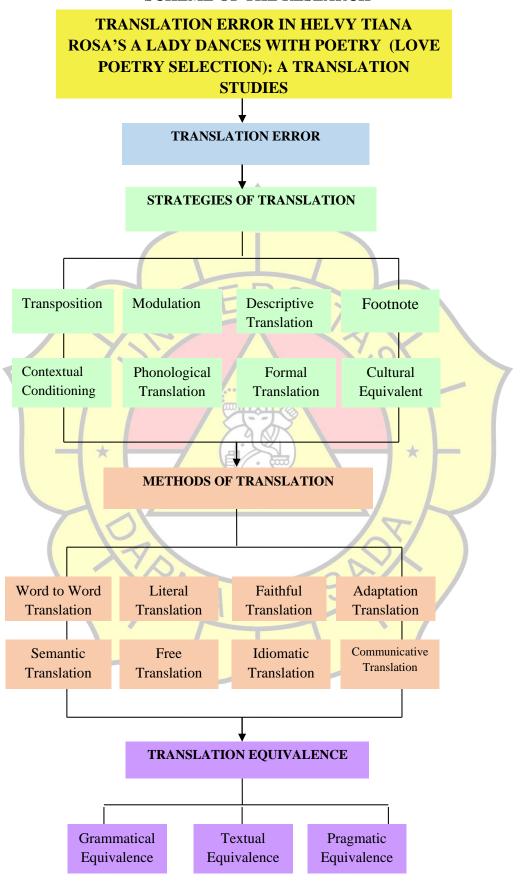

# FRAMEWORK OF THEORIES

The writer employs the method and strategy of translation proposed by Benny Hoed (2006) and Zuchridin&Sugeng (2003)

.....

## **STRATEGIES**

# **METHODS**

- 1. Transposition
- 2. Modulation
- 3. Descriptive Translation
- 4. Contextul Conditioning
- 5. Footnote
- 6. Phonological Translation
- 7. Formal Translation

- 1. Word to word translation
- 2. Literal Tanslation
- 3. Faithful Translation
- 4. Semantic Translation
- 5. Adaptation Translation
- 6. Free Translation
- 7. Idiomatic Translation
- 8. Communicative Translatin