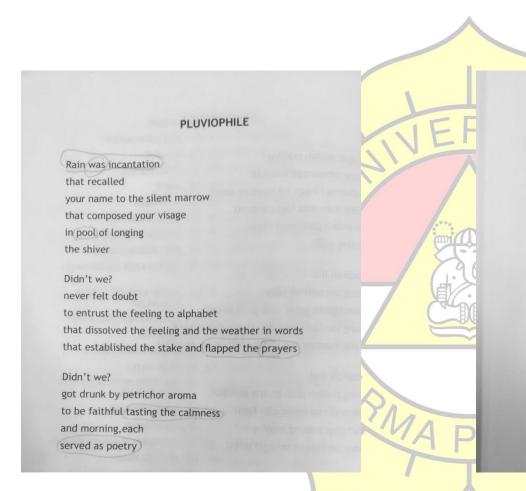

# TRANSLATION ERROR IN HELVY TIANA ROSA'S A LADY DANCES WITH POETRY (LOVE POETRY SELECTION): A TRANSLATION STUDIES

TITASARIo 20161309060 FACULTY OF HUMANITIES O UNSADA

## **BACKGROUND OF RESEARCH**

The main focus of this research is to analyze the error translation in Love Poetry Selection book written by Helvy Tiana Rosa. This research aims to identify 1) the translation problems in A Lady Dances with Poetry(Love Poetry Selection) and 2) to explain the translation strategy and method applied by the translator compared to the writer's version.

# **RESEARCH FINDINGS**

The result of this research is providing the good equivalence in translating poem from Indonesian Language into English version. There are two dominant translation strategies and one translation method which are able to be applied to repair translation error.

# CONCLUSION

This research is dedicated for other researchers who would like to do poetry translation research from Indonesian language into English version. The further researchers are suggested to prioritize the equivalence of the meaning between the source text (ST) and target text (TT) and do not dominantly prioritize literal and word to word translation method to translate the poem since both of them do not usually produce the proper result.