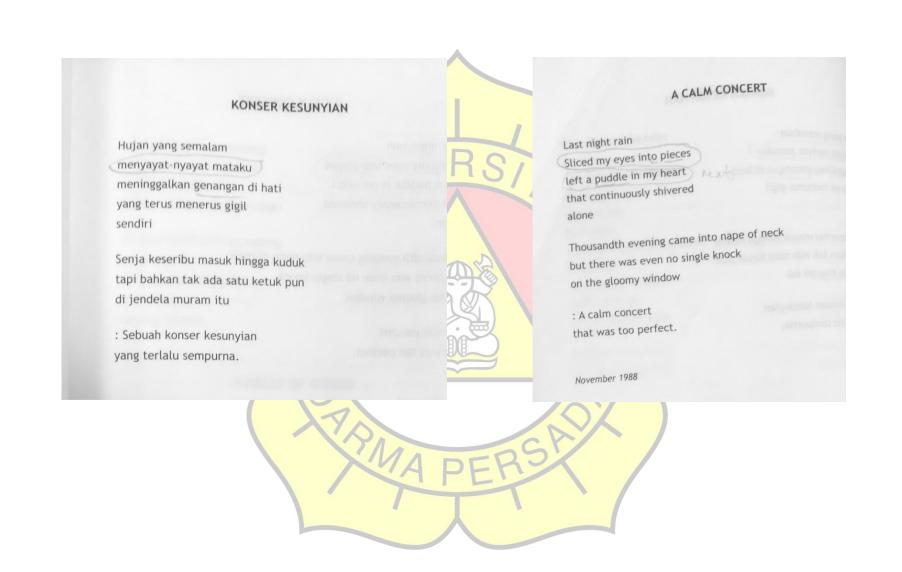

## **BACKGROUND OF RESEARCH**

The main focus of this research is to analyze the error translation in Love Poetry Selection book written by Helvy Tiana Rosa. This research aims to identify 1) the translation problems in A Lady Dances with Poetry(Love Poetry Selection) and 2) to explain the translation strategy and method applied by the translator compared to the writer's version.

# **RESEARCH FINDINGS**

The result of this research is providing the good equivalence in translating poem from Indonesian Language into English version. There are two dominant translation strategies and one translation method which are able to be applied to repair translation error.

# CONCLUSION

This research is dedicated for other researchers who would like to do poetry translation research from Indonesian language into English version. The further researchers are suggested to prioritize the equivalence of the meaning between the source text (ST) and target text (TT) and do not dominantly prioritize literal and word to word translation method to translate the poem since both of them do not usually produce the proper result.