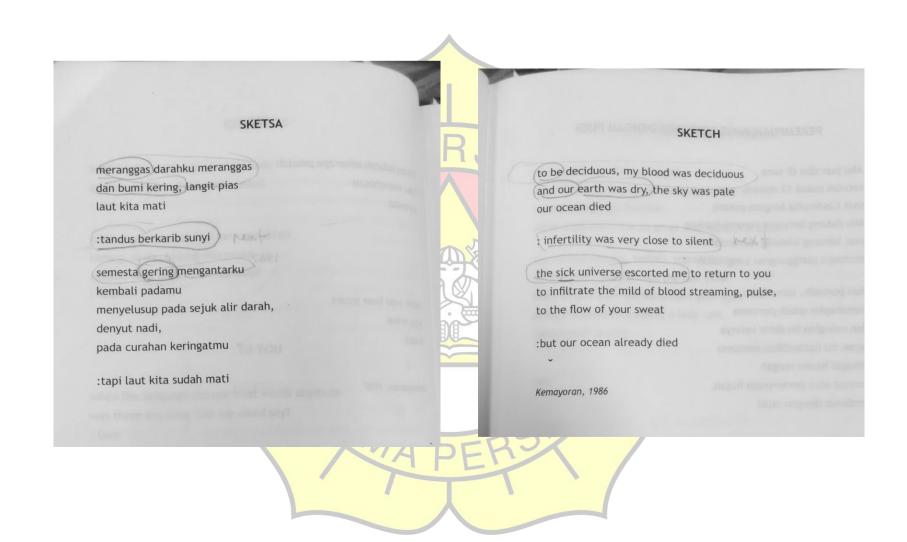

# TRANSLATION ERROR IN HELVY TIANA ROSA'S A LADY DANCES WITH POETRY (LOVE POETRY SELECTION): A TRANSLATION STUDIES

TITASARIo 20161309060 FACULTY OF HUMANITIES O UNSADA

## **BACKGROUND OF RESEARCH**

The main focus of this research is to analyze the error translation in Love Poetry Selection book written by Helvy Tiana Rosa. This research aims to identify 1) the translation problems in A Lady Dances with Poetry(Love Poetry Selection) and 2) to explain the translation strategy and method applied by the translator compared to the writer's version.

# **RESEARCH FINDINGS**

The result of this research is providing the good equivalence in translating poem from Indonesian Language into English version. There are two dominant translation strategies and one translation method which are able to be applied to repair translation error.

# CONCLUSION

This research is dedicated for other researchers who would like to do poetry translation research from Indonesian language into English version. The further researchers are suggested to prioritize the equivalence of the meaning between the source text (ST) and target text (TT) and do not dominantly prioritize literal and word to word translation method to translate the poem since both of them do not usually produce the proper result.