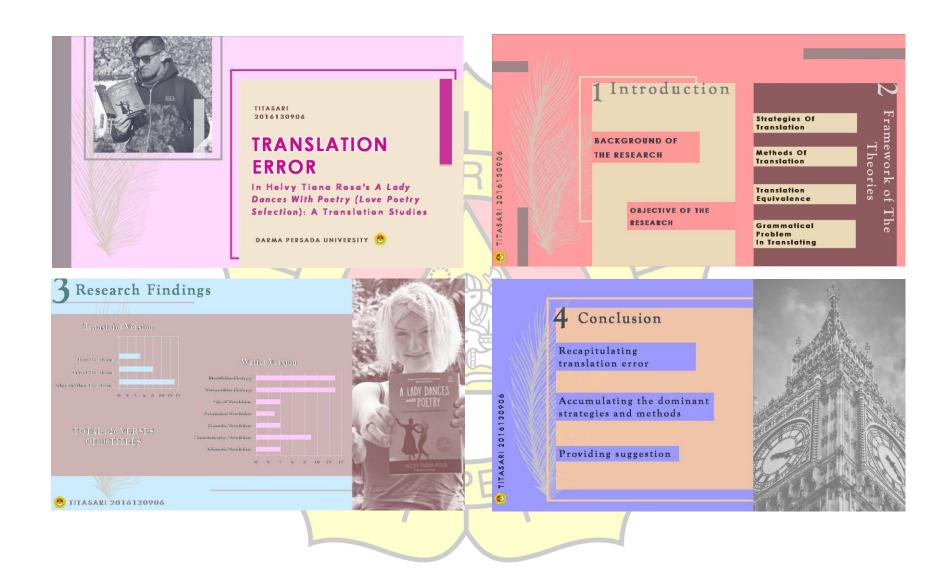

# TRANSLATION ERROR IN HELVY TIANA ROSA'S A LADY DANCES WITH POETRY (LOVE POETRY SELECTION): A TRANSLATION STUDIES

TITASARIo 20161309060 FACULTY OF HUMANITIES O UNSADA

## **BACKGROUND OF RESEARCH**

The main focus of this research is to analyze the error translation in Love Poetry Selection book written by Helvy Tiana Rosa. This research aims to identify 1) the translation problems in A Lady Dances with Poetry(Love Poetry Selection) and 2) to explain the translation strategy and method applied by the translator compared to the writer's version.

# FRAMEWORK OF THEORIES

The writer employs the method and strategy of translation proposed by Benny Hoed (2006) and Zuchridin&Sugeng (2003)

.....

# **RESEARCH FINDINGS**

The result of this research is providing the good equivalence in translating poem from Indonesian Language into English version. There are two dominant translation strategies and one translation method which are able to be applied to repair translation error.

# CONCLUSION

This research is dedicated for other researchers who would like to do poetry translation research from Indonesian language into English version. The further researchers are suggested to prioritize the equivalence of the meaning between the source text (ST) and target text (TT) and do not dominantly prioritize literal and word to word translation method to translate the poem since both of them do not usually produce the proper result.