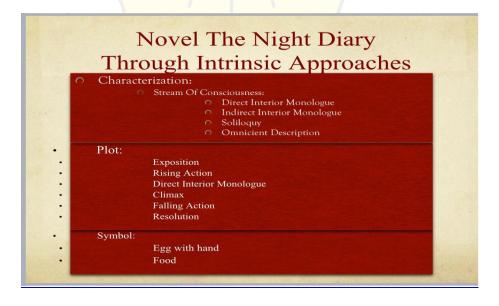

ian, SS, M. Hurn.) |
|                                    |             |                                |
|                                    |             |                                |
|                                    |             |                                |
|                                    |             |                                |
|                                    |             |                                |
|                                    |             |                                |
|                                    |             |                                |
|                                    |             |                                |
|                                    |             |                                |