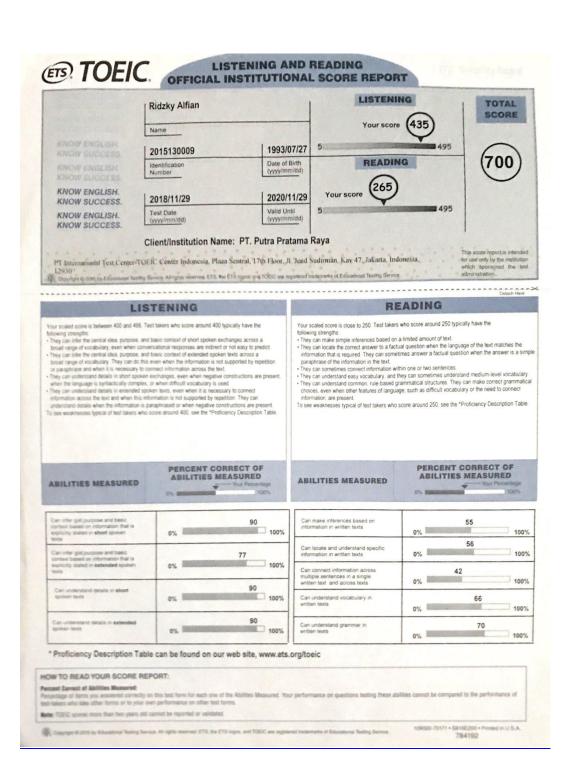

Ridzky Alfian

2015130009

Faculty of Humanitties

Darma Persada

**RESEARCH FINDINGS** From the result of characterization, plot and symbol analysis from the novel "The Night Diary" we can see a child's (Nisha) Perception about partition of India and Pakistan due to theological belief.