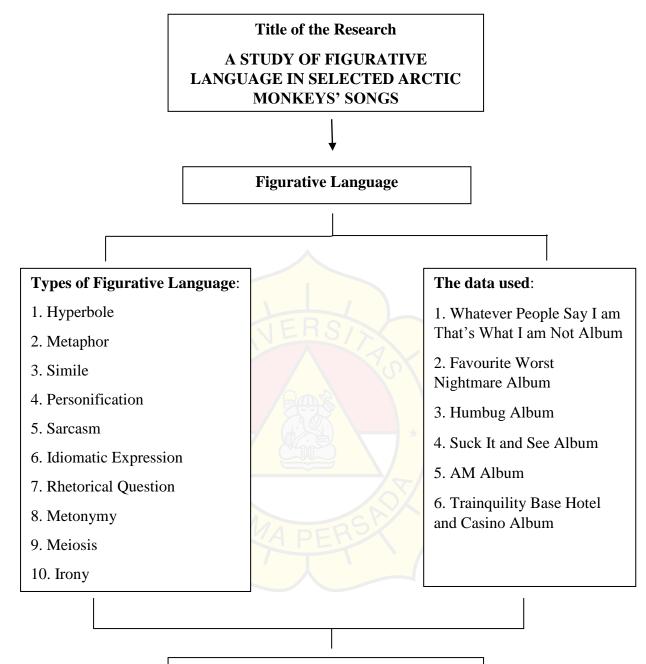

#### SCHEME OF THE RESEARCH

#### Title of the Research:

#### A STUDY OF FIGURATIVE LANGUAGE IN SELECTED ARCTIC

A Study of Figurative Language in Selected Arctic Monkeys' Songs

#### FRAMEWORK OF THEORIES:

Figurative Language:

- 1. Hyperbole
- 2. Metaphor
- 3. Simile
- 4. Personification
- 5. Irony
- 6. Sarcasm
- 7. Idiomatic
- Expression
- 8. Rhetorical
- Question
- 9. Metonymy

#### 10. Meiosis

#### METHOD OF THE RESEARCH:

The writer used qualitative method by descriptive method using the lyrics from Arctic Monkeys' songs

#### **RESULT OF THE RESEARCH:**

After analyzing the songs, the writer has classified them into several parts, and they are: seven data are classified as hyperboles, fourteen metaphors, two personifications, five sarcasm, two similes, one rhetorical question, and two idiomatic expression. So, the writer has concluded that metaphor is dominant in Arctic Monkeys' songs, as there are fourteen data found.