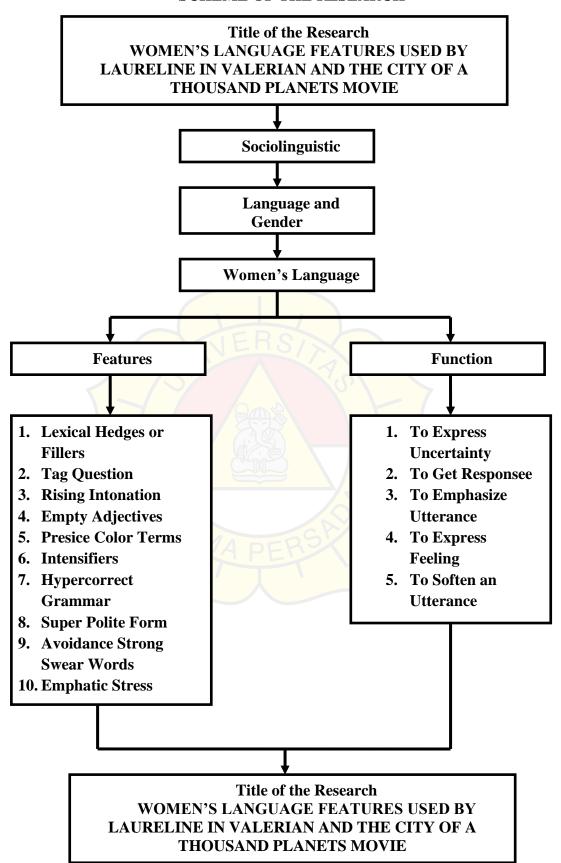

### POSTER OF THE RESEARCH

**RESEARCH FINDING** Women's Language is used in this research To describe women's language features that used by Laureline in Valerian and the City of a Thousand Planets Movie and to reveal women's language function that used by Laureline in Valerian and the City of a Thousand Planets Movie.

CONCLUSION Women's Language features found nine of ten in Laureline Utterance in Valerian and the City of a Thousand Planets Movie and there five function that used by Laureline in Valerian and the City of a Thousand Planets Movie