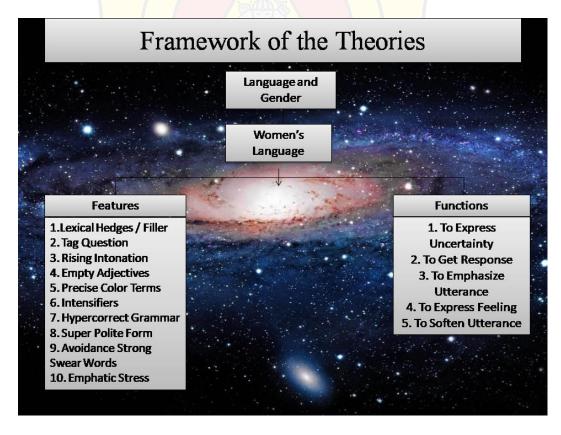

**RESEARCH FINDING** Women's Language is used in this research To describe women's language features that used by Laureline in Valerian and the City of a Thousand Planets Movie and to reveal women's language function that used by Laureline in Valerian and the City of a Thousand Planets Movie.

CONCLUSION Women's Language features found nine of ten in Laureline Utterance in Valerian and the City of a Thousand Planets Movie and there five function that used by Laureline in Valerian and the City of a Thousand Planets Movie

# CONCLUSION

- The researcher discovered nine out of ten features in this movie.
- They were twenty five (25) of lexical hedges or fillers features, two (2) of tag question features, eighteen (18) of rising intonation features, three (3) of empty adjectives features, sixteen (16) of intensifiers features, seven (7) of hypercorrect grammar, six (6) of super polite forms, four (4) of avoidance strong swear words, nine (9) of emphatic stress.