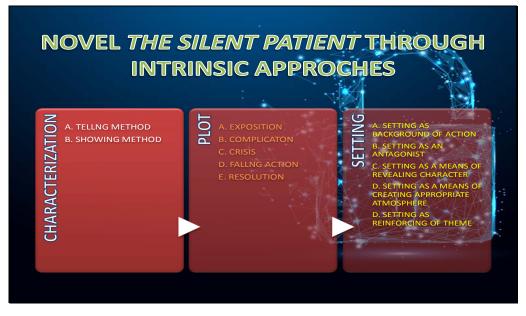

#### RESEARCH FINDING

Theory of Obsessive Love us reflected in Theo Faber's character of the novel *The* Silent Patient. This researc h can can help us to know more about obsessive love. By understanding the characterization, plot, setting and social psychology in this term paper, the reader can see the theme of this research easily. This research is useful to enrich social psychological approaches about obsessive love.