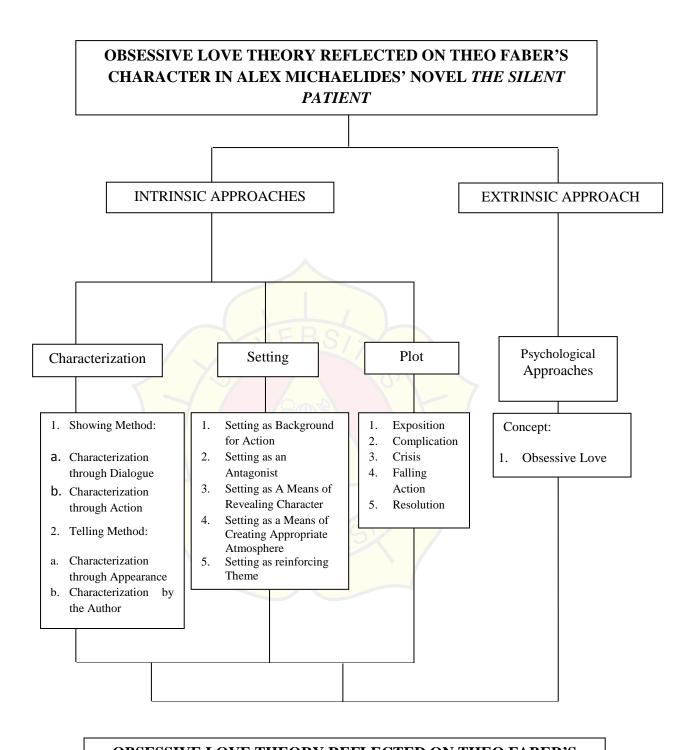

## **CONCLUSION**

Through this research the concept of obsessive love is reflected in Theo Faber's character. Theo Faber, in novel *The* Silent Patient. His obsessive love supported and related to other character, plot, and setting of the story. It means the novel The Silent Patient refelcts Obsessive Love

#### RESEARCH FINDING

Theory of Obsessive Love us reflected in Theo Faber's character of the novel *The* Silent Patient. This researc h can can help us to know more about obsessive love. By understanding the characterization, plot, setting and social psychology in this term paper, the reader can see the theme of this research easily. This research is useful to enrich social psychological approaches about obsessive love.