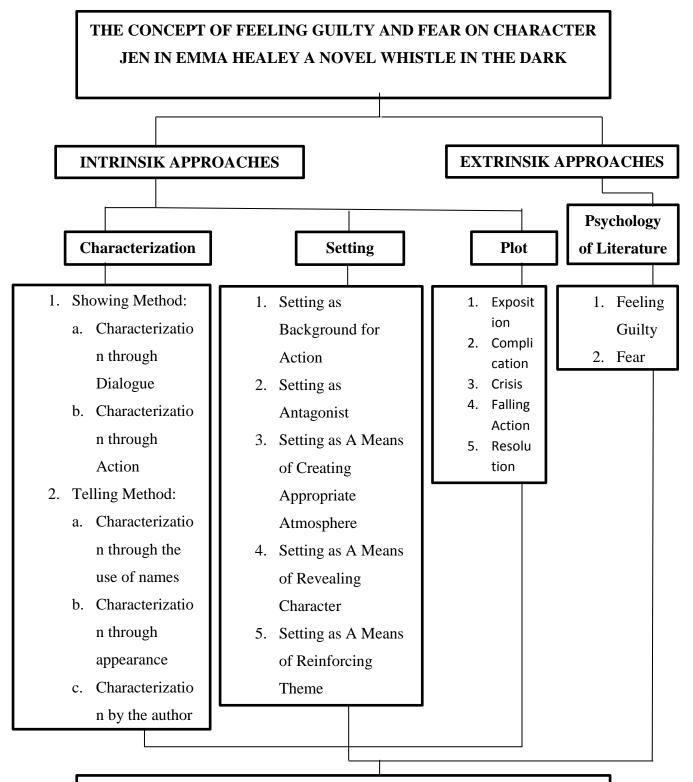

## SCHEME OF THE RESEARCH

#### **METHODS OF THE RESEARCH**

To analyze this research, the researcher will use qualitative methods. The qualitative method can be used to analyze the literature by using psychological approaches. The researcher uses intrinsic such as characterization, plot, and setting. Extrinsic is the concept of feeling guilty and fear.