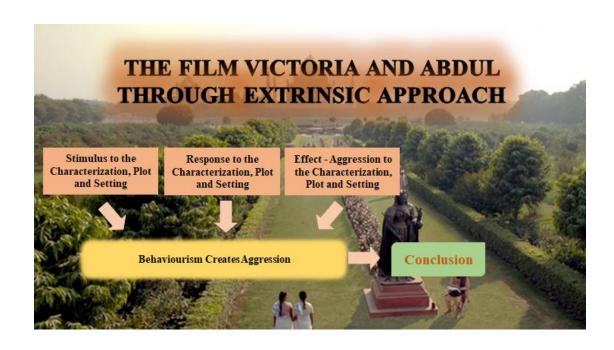

Research Finding: Koeswara concept of Behaviourism and Minderop concept of Aggression is reflected in one character of the film, Abdul Karim. The Behaviourism and Aggression is supported by and related to another characters, setting, and plot of the story. It means Lee Halls's film Victoria and Abdul reflects Koeswara's Behaviourism concept and Minderop's Aggression concept

Conclusion: the correlation between intrinsic and extrinsic. from Abdul's characterization there are careless, humble and knowledgeable then it becomes Abdul stimuli. We can see that extrinsic elements is related with Abdul characterizations that shows in plot, setting and relation with the result of the theory. British gives negative response and effect that is aggression.