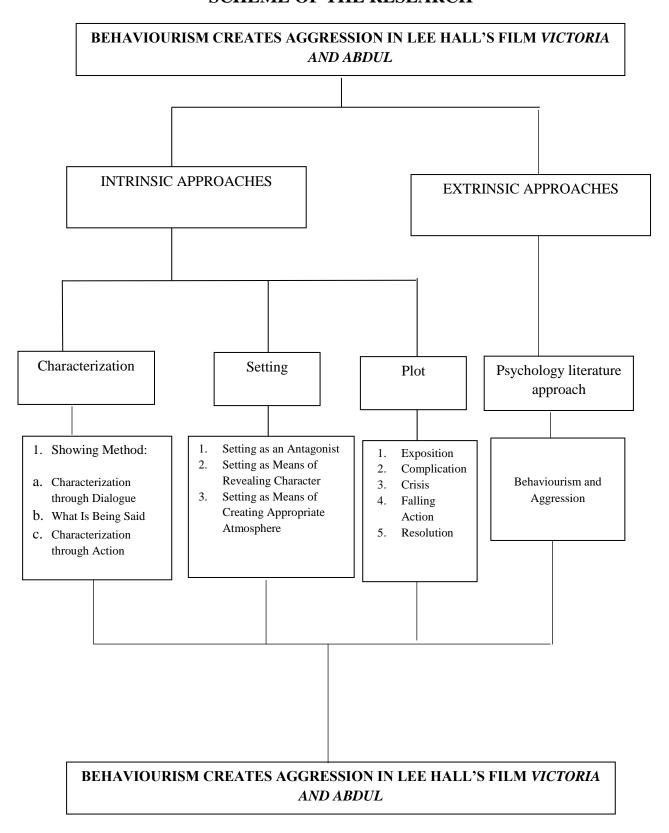

# SCHEME OF THE RESEARCH

Research Finding: Koeswara concept of Behaviourism and Minderop concept of Aggression is reflected in one character of the film, Abdul Karim. The Behaviourism and Aggression is supported by and related to another characters, setting, and plot of the story. It means Lee Halls's film Victoria and Abdul reflects Koeswara's Behaviourism concept and Minderop's Aggression concept

Conclusion: the correlation between intrinsic and extrinsic. from Abdul's characterization there are careless, humble and knowledgeable then it becomes Abdul stimuli. We can see that extrinsic elements is related with Abdul characterizations that shows in plot, setting and relation with the result of the theory. British gives negative response and effect that is aggression.