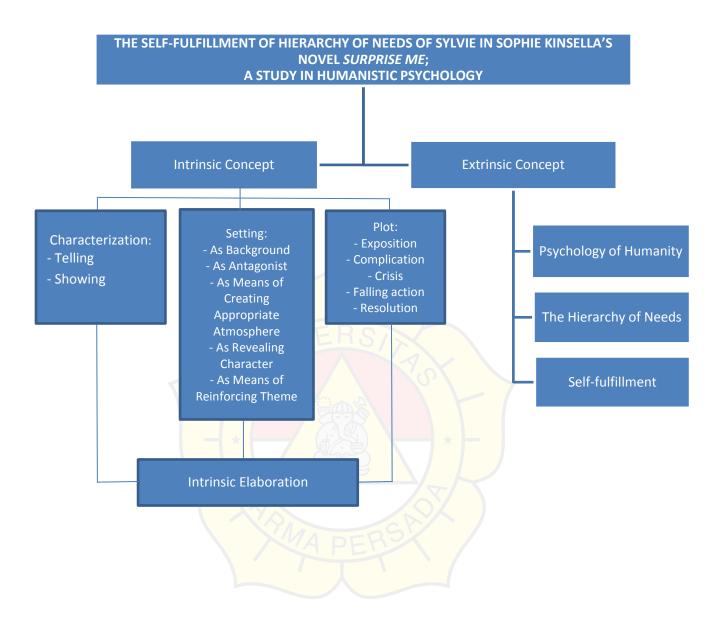

## BACKGROUND OF RESEARCH

The main interest of this research is to analyze the self-fulfillment of hierarchy of needs of Sylvie in Sophie Kinsella's Novel Surprise Me; a study in humanistic psychology. Through this case, the writer aims to find (1) the impact of intrinsic elements of the novel to the hierarchy of needs, (2) the fulfillment of Maslow's hierarchy of needs by the character, and (3) the most dominant need reflected throughout the novel.

## FRAMEWORK OF THEORIES

Using the qualitative research methods, the writer elaborates two instruments, intrinsic and extrinsic approaches, to gather the data needed. In analyzing intrinsic elements, the writer analyzes characterization, setting and plot to get the theme of the story. While in extrinsic elements, the writer employs the theory of hierarchy of needs initiated by Abraham Maslow.

#### DISCUSSION

Using the Maslow's theory, the writer examines the fulfillment of each need in its stage to prove whether Sylvie eventually gets satisfaction and complete fulfillment.

## RESULT OF THE RESEARCH

The result of this research shows that despite the challenges she faces, all Sylvie's human needs are fulfilled by the help of her personalities, true talents, husband, friends, family and coworkers.

## **CONCLUSION**

At last, the writer proves that Sylvie has fulfilled all of the hierarchy of needs. The most dominant need is the need of love and belongingness. Through this research, the writer expects that this research would be useful for another researcher to analyze this theory.