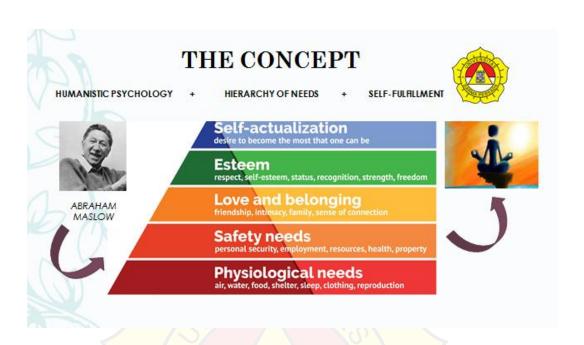

## BACKGROUND OF RESEARCH

The main interest of this research is to analyze the self-fulfillment of hierarchy of needs of Sylvie in Sophie Kinsella's Novel Surprise Me; a study in humanistic psychology. Through this case, the writer aims to find (1) the impact of intrinsic elements of the novel to the hierarchy of needs, (2) the fulfillment of Maslow's hierarchy of needs by the character, and (3) the most dominant need reflected throughout the novel.

## FRAMEWORK OF THEORIES

Using the qualitative research methods, the writer elaborates two instruments, intrinsic and extrinsic approaches, to gather the data needed. In analyzing intrinsic elements, the writer analyzes characterization, setting and plot to get the theme of the story. While in extrinsic elements, the writer employs the theory of hierarchy of needs initiated by Abraham Maslow.

#### DISCUSSION

Using the Maslow's theory, the writer examines the fulfillment of each need in its stage to prove whether Sylvie eventually gets satisfaction and complete fulfillment.