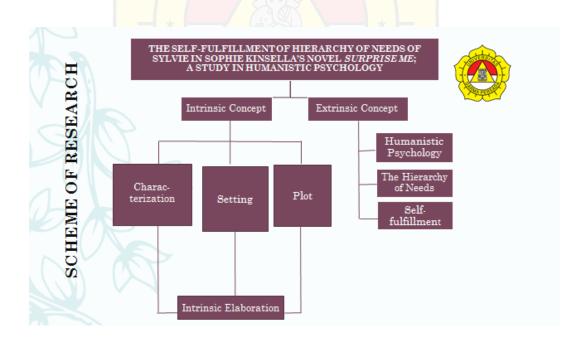

## **SCHEME OF RESEARCH**

## FRAMEWORK OF THEORIES

Using the qualitative research methods, the writer elaborates two instruments, intrinsic and extrinsic approaches, to gather the data needed. In analyzing intrinsic elements, the writer analyzes characterization, setting and plot to get the theme of the story. While in extrinsic elements, the writer employs the theory of hierarchy of needs initiated by Abraham Maslow.