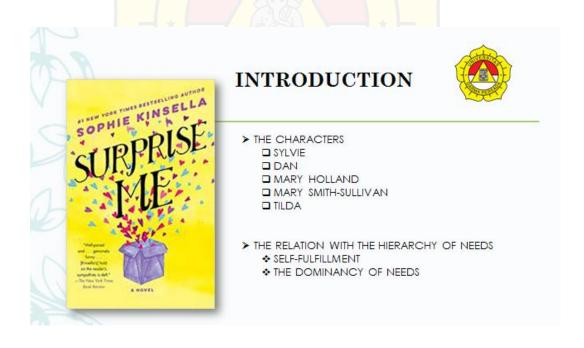

## RESULT

- A. The Self-fulfillment of Sylvie's Needs → Physiological Needs
- B. The Self-fulfillment of Sylvie's Needs → Security Needs
- → Protect Sylvie

→ Sex

- C. The Self-fulfillment of Sylvie's Needs → Love and Belongingness → Lovely Husband & Best
- D. The Self-fulfillment of Sylvie's Needs → Self-Esteem
- E. The Self-fulfillment of Sylvie's Needs → Self-Actualization
- → Work in Freedom → Erotica Exhibition
- F. The self-fullfillment of Sylvie's Hierarchy of Needs is dominated by Love and Belongingness of missing the love of a family and friendship