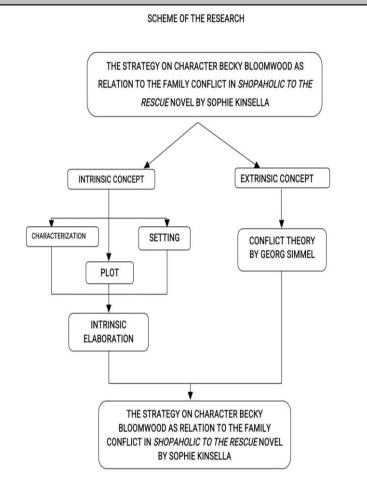

## SCHEME OF THE RESEARCH

#### **Methods of The Research**

To analyze this research, I will use qualitative methods can be used to analyze the literature by using sociology approaches.

I use intrinsic such as characterization, setting, and plot. Besides, I use extrinsic, which is the conflict theory by Georg Simmel, to

prove my theme, which is the

strategy on character Becky

#### **Discussion**

Bloomwood.

Based on Conflict theory, Becky try a lot of strategy to solve the family conflict.

#### Summary

All of the methods that I use prove the theme of this research, which is the strategy on character Becky Bloomwood in Novel Shopaholic To The Rescue by Shopie Kinsella.