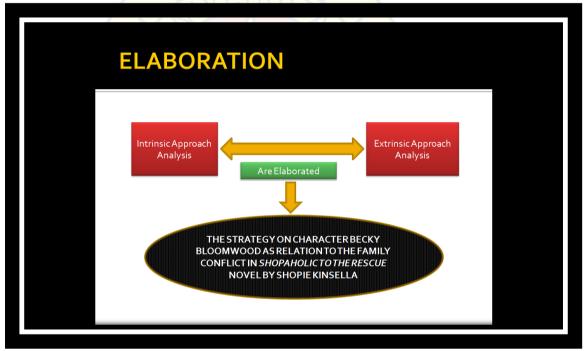

prove my theme, which is the

strategy on character Becky

#### **Discussion**

Bloomwood.

Based on Conflict theory, Becky try a lot of strategy to solve the family conflict.

#### Summary

All of the methods that I use prove the theme of this research, which is the strategy on character Becky Bloomwood in Novel Shopaholic To The Rescue by Shopie Kinsella.