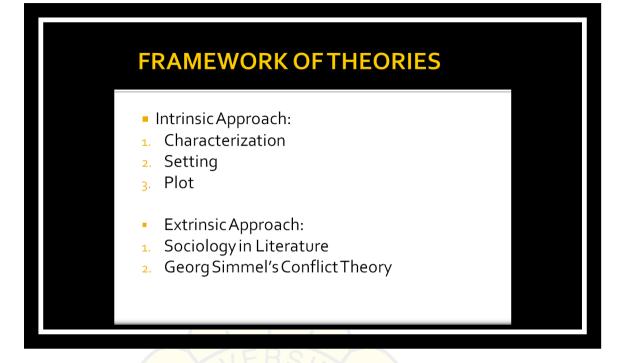

#### **Methods of The Research**

To analyze this research, I will use qualitative methods can be used to analyze the literature by using sociology approaches.

I use intrinsic such as characterization, setting, and plot. Besides, I use extrinsic, which is the conflict theory by Georg Simmel, to

prove my theme, which is the

strategy on character Becky