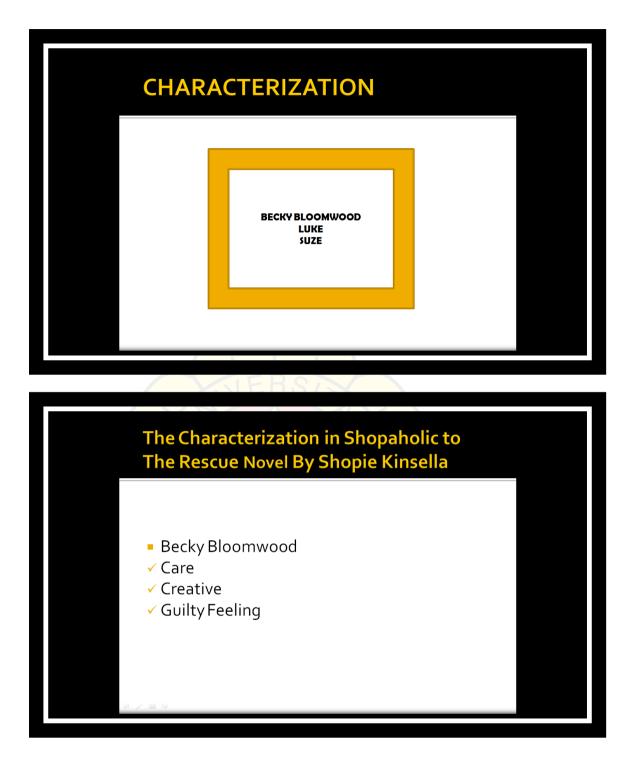

#### **Methods of The Research**

To analyze this research, I will use qualitative methods can be used to analyze the literature by using sociology approaches.

I use intrinsic such as characterization, setting, and plot. Besides, I use extrinsic, which is the conflict theory by Georg Simmel, to

prove my theme, which is the

strategy on character Becky

#### **Discussion**

Bloomwood.

Based on Conflict theory, Becky try a lot of strategy to solve the family conflict.