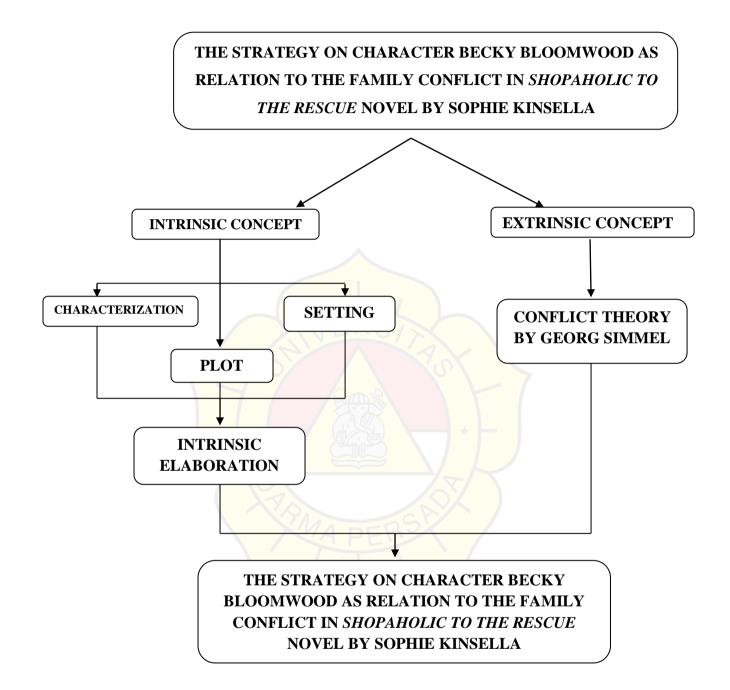

## SCHEME OF THE RESEARCH

#### **Methods of The Research**

To analyze this research, I will use qualitative methods can be used to analyze the literature by using sociology approaches.

I use intrinsic such as characterization, setting, and plot. Besides, I use extrinsic, which is the conflict theory by Georg Simmel, to

prove my theme, which is the

strategy on character Becky

#### **Discussion**

Bloomwood.

Based on Conflict theory, Becky try a lot of strategy to solve the family conflict.

#### Summary

All of the methods that I use prove the theme of this research, which is the strategy on character Becky Bloomwood in Novel Shopaholic To The Rescue by Shopie Kinsella.