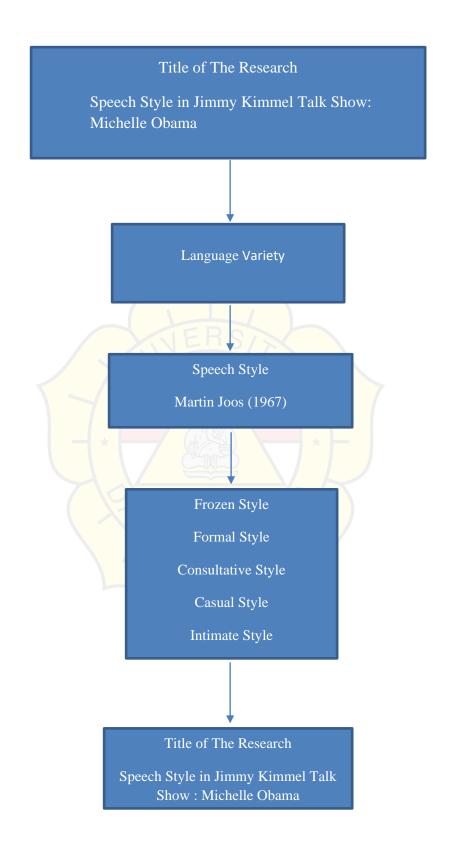

# Speech Style in Jimmy Kimmel Talk Show: Michelle Obama

### **BACKGROUND**

Speech style or can be called as a "way" expresses something related to the language that someone uses in communication towards other which can be in the form or oral and written style language. Speech style also happens in talk show.

### RESEARCH FINDING

Speech style is used in this research to find styles in order to readers know the style of them in talk show named Jimmy Kimmel

# RESULT OF THE RESEARCH

Based on the analysis on Chapter 3, it can be conclude that there are 27 data found in casual style, 7 data for consultative style, and 1 data for intimate style