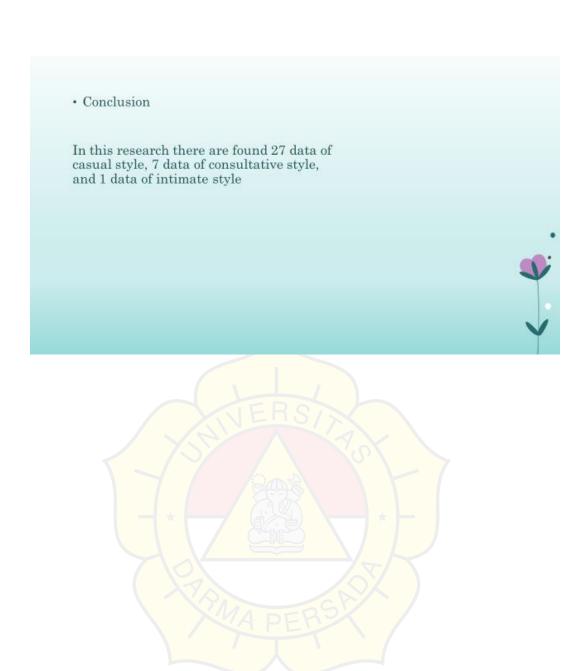

# RESULT OF THE RESEARCH

Based on the analysis on Chapter 3, it can be conclude that there are 27 data found in casual style, 7 data for consultative style, and 1 data for intimate style