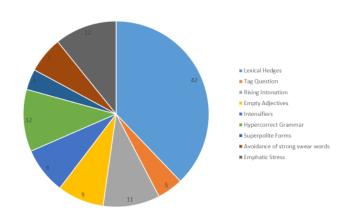

CONCLUSION Women's Language features found nine of ten in Debbie Ocean Utterance in *Ocean 8* Movie and there five function that used by Debbie Ocean *Ocean 8* Movie.