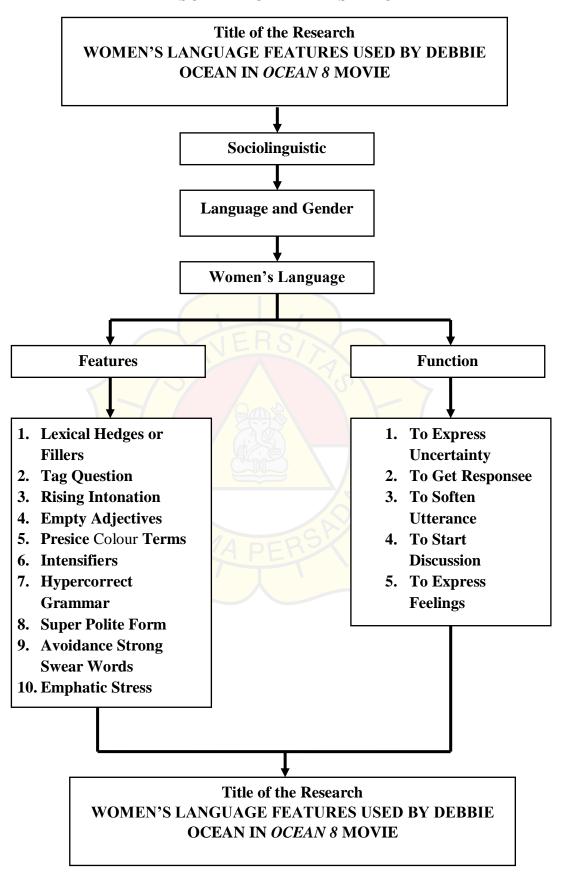

# SCHEME OF THE RESEARCH

**RESEARCH FINDING** Women's language is used in this research to describe women's language features that used by Debbie Ocean in *Ocean* 8 Movie and to reveal women's language function that used by Debbie Ocean in *Ocean* 8 Movie.

CONCLUSION Women's Language features found nine of ten in Debbie Ocean Utterance in *Ocean 8* Movie and there five function that used by Debbie Ocean *Ocean 8* Movie.