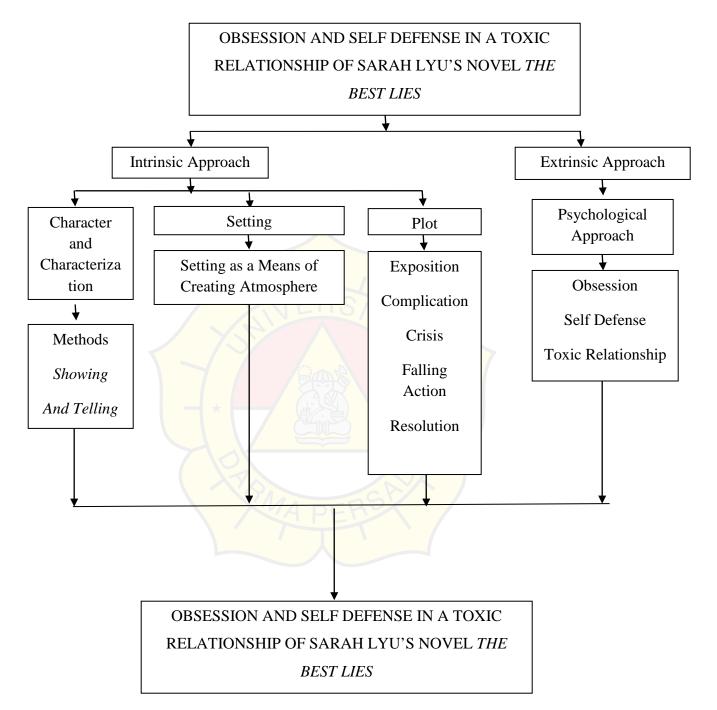

### SCHEME OF THE RESEARCH

#### METHOD OF RESEARCH

This research used the general sources called primary and secondary data. The primary data is the main data collected and analyzes as the object of the research. In this research the primary data is Sarah Lyu's novel *The Best Lies* published by Simon Pulse & Schuster in 2019. The secondary are some references that have correlation to the topic of the research. It collected from some sources, such as, articles, online journal, thesis, online dictionaries, etc.