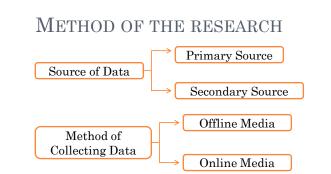

#### METHOD OF RESEARCH

This research used the general sources called primary and secondary data. The primary data is the main data collected and analyzes as the object of the research. In this research the primary data is Sarah Lyu's novel *The Best Lies* published by Simon Pulse & Schuster in 2019. The secondary are some references that have correlation to the topic of the research. It collected from some sources, such as, articles, online journal, thesis, online dictionaries, etc.