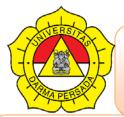

### SCHEME OF THE RESEARCH

#### METHOD OF RESEARCH

This research used the general sources called primary and secondary data. The primary data is the main data collected and analyzes as the object of the research. In this research the primary data is Sarah Lyu's novel *The Best Lies* published by Simon Pulse & Schuster in 2019. The secondary are some references that have correlation to the topic of the research. It collected from some sources, such as, articles, online journal, thesis, online dictionaries, etc.