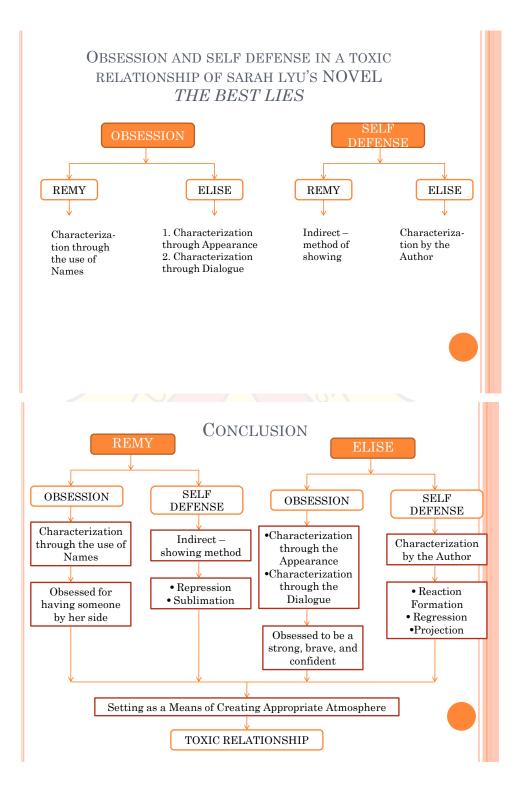

### OBSESSION AND SELF DEFENSE IN A TOXIC RELATIONSHIP OF SARAH LYU'S NOVEL THE BEST LIES

#### BACKGROUND

The Best Lies by Sarah Lyu is the thrillers and suspense genre that tells a friendship between Remy and Elise. The novel has a short chapter, dual-timeline format, strong characters, and strong emotions. In this novel the author of the book wants to represent that trauma affects a person's behavior in the future.

The author presents a dual-timeline as supporting the story in the character so that the trauma experienced by the characters can be conveyed properly. In addition, this story also represents how friendships where they actually need each other and feel happy if together but on the other hand there are problems that make show their egos to defense.