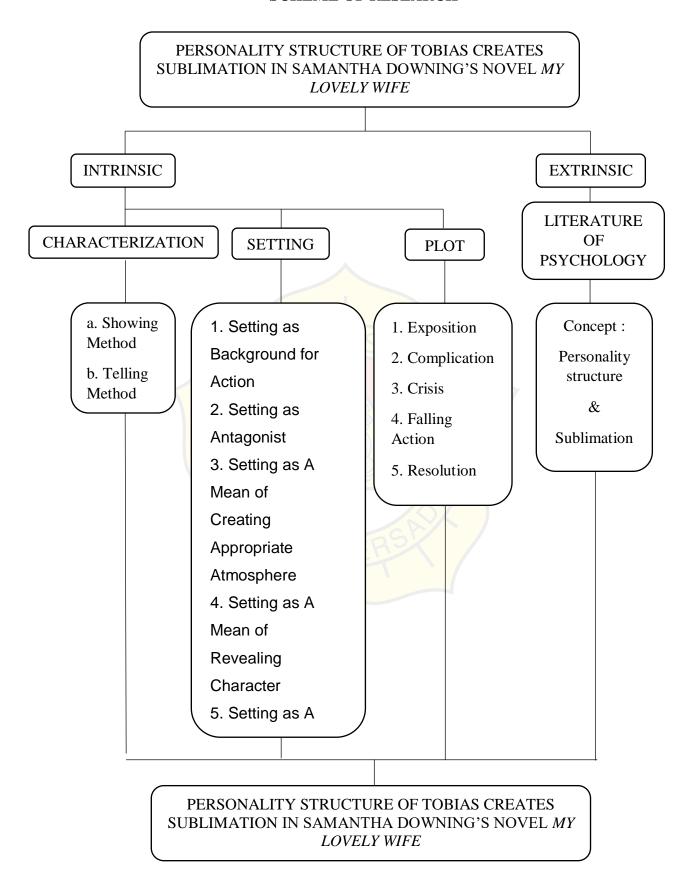

#### METHOD OF RESEARCH

To analyze this research, I will use qualitative methods. This method can be used to analyze the literature by using psychological approaches. I use intrinsic such as characterization, plot and setting. The extrinsic is Personality Structure and Sublimation.

## RESULT OF THE RESEARCH

I analyze the main character of My
Lovely Wife novel and I analyze
this novel through extrinsic
approach and extrinsic approach
which is psychology of literature.
This research is useful for people
who read novel My Lovely Wife
and want to know personality
structure and sublimation in novel
My Lovely Wife.

## **SUMMARY**

As explained of all methods that I used, it proves the theme of this research which is Personality Structure of Tobias Creates Sublimation in Samantha Downing's My Lovely Wife Novel.