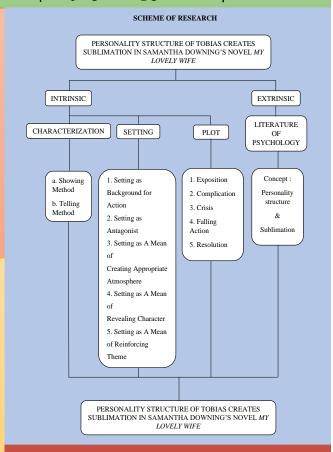

#### METHOD OF RESEARCH

To analyze this research, I will use qualitative methods. This method can be used to analyze the literature by using psychological approaches. I use intrinsic such as characterization, plot and setting. The extrinsic is Personality Structure and Sublimation.

#### **Intrinsic Approach**

- Characterization : showing and telling method
- Setting: Setting as Background for Action
   Setting as Antagonist
   Setting as A Means of Creating
   Appropriate Atmosphere
   Setting as A Means of Revealing
   Character
   Setting as A Means of Reinforcing
   Theme
- Plot:
- Exposition Complication Crisis Falling Action Resolution

## **Extrinsic Approach**

- Personality Structure : Id Superego Ego

- Defense Mechanism : Sublimation