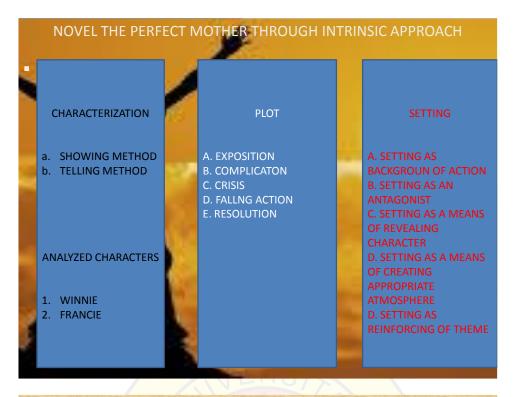

#### RESEARCH FINDING

Theory of The Fulfillment Process of the Needs of Winnie character in Aimee Molly Novel The Perfect Mother. This research can can help us to know more about the concepts of Maslow' hierarchy of needs. By understanding the characterization, plot, setting and social psychology in this term paper, the reader can see the theme of this research easily. This research is useful to enrich social psychological approaches about Maslow's hierarhy of needs