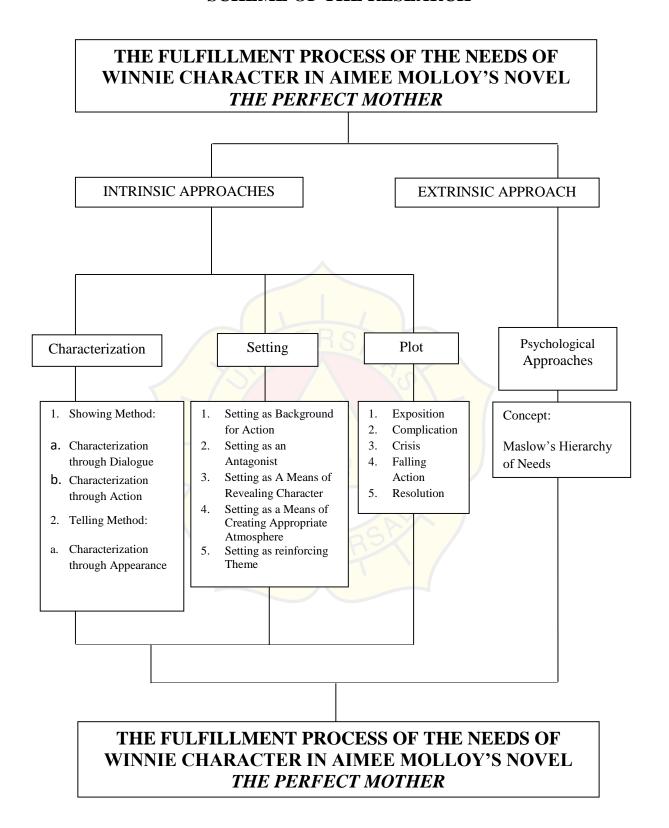

#### SCHEME OF THE RESEARCH

#### RESEARCH FINDING

Theory of The Fulfillment Process of the Needs of Winnie character in Aimee Molly Novel The Perfect Mother. This research can can help us to know more about the concepts of Maslow' hierarchy of needs. By understanding the characterization, plot, setting and social psychology in this term paper, the reader can see the theme of this research easily. This research is useful to enrich social psychological approaches about Maslow's hierarhy of needs