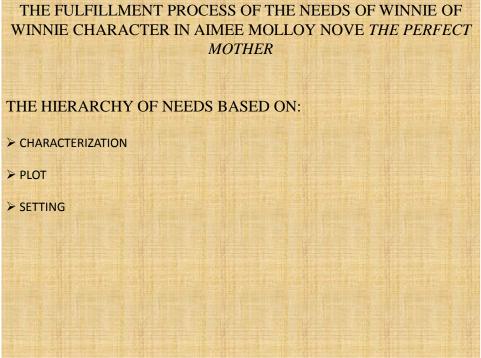

#### RESEARCH FINDING

Theory of The Fulfillment Process of the Needs of Winnie character in Aimee Molly Novel The Perfect Mother. This research can can help us to know more about the concepts of Maslow' hierarchy of needs. By understanding the characterization, plot, setting and social psychology in this term paper, the reader can see the theme of this research easily. This research is useful to enrich social psychological approaches about Maslow's hierarhy of needs