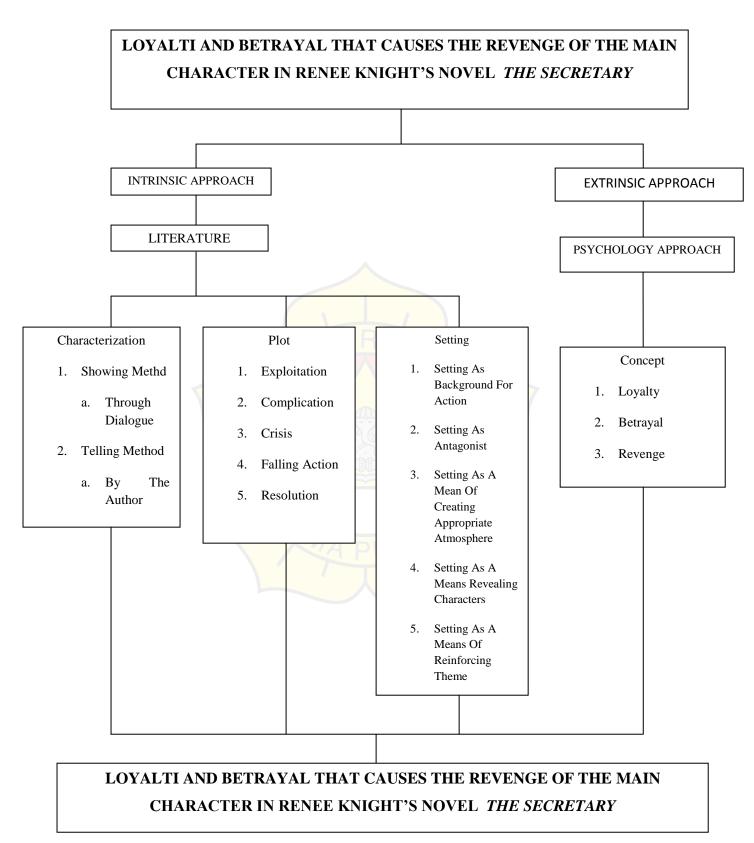

#### RESEARCH FINDING

This research can give us the benefit and the meaning of loyal. By understanding the character, plot, setting and social psychology in this term paper, the reader can see the theme of this research easily. This research is useful to enrich social psychological approaches about loyalty, betrayal, and revenge

## **CONCLUSION**

Concept of loyalty, betrayal, and revenge is reflected in the main character, Christine, in novel *The Secretary*. Her loyalty makes her forget that someone can disappoint and make her feel betray and revenge is supported and related to other character, lot, and setting of the story. It means novel The Secretary reflect loyalty, betrayal, and revenge concept

# THE SECRETARY THROUGH INTRINSIC **APPROACH**

CHARACTERIZATION

**PLOT** 

SETTING

SHOWING METHOD **TELLING METHOD** 

**EKSPOSITION** COMPLICATION **CRISIS FALLING ACTION RESOLUTION** 

AS BACKGROUND OF ACTION

AS AN ANTAGONIST

AS A MEANS OF CREATING APPROPRIATE ATMOSPHERE

AS MEANS REVEALING CHARACTER

REINFORCING THEME

LOYALTY AND BETRAYAL THAT CAUSES THE REVENGE OF THE MAIN CHARACTER IN RENEE KNIGHT NOVEL "THE SECRETARY" Loyalty, Betrayal, and Revenge Concept Loyalty and Relation between Loyalty, Betrayal Betrayal Through Christine Loyalty, and Revenge to Christine Betrayal, and the Plot and Characterization Revenge Setting