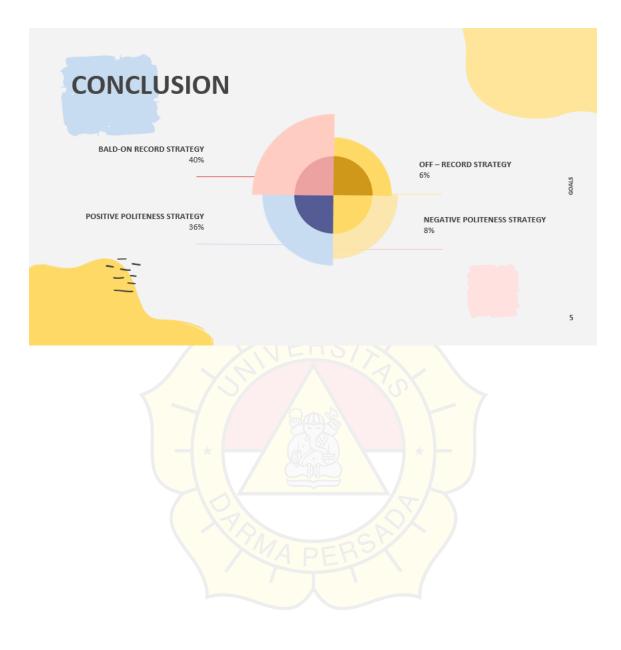

#### CONCLUSION

Politeness is an most important in comunication to know how the polite works. The author found Politeness strategy by the four main characters in Charlie's Angels movie, there are ten bald-on record, nine positive politeness, two negative politeness and four offrecord. The author conclude the factors implied the politeness strategies are the payoffs and sociological variable.