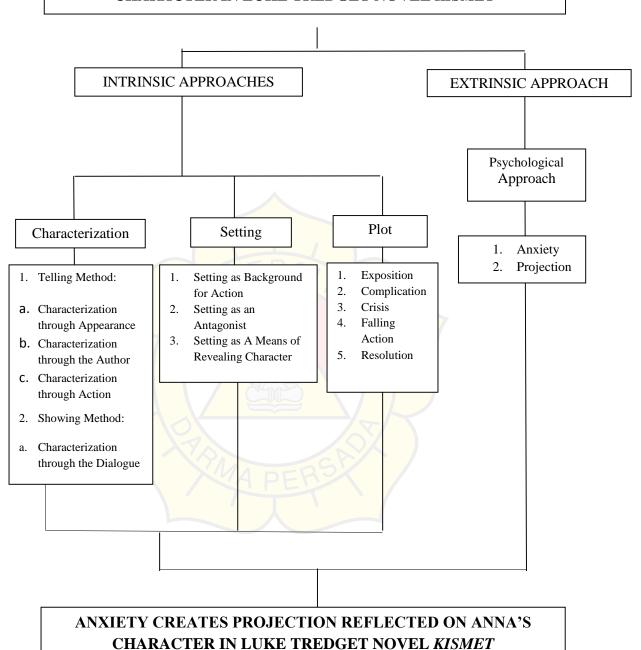

### SCHEME OF THE RESEARCH

### METHODS OF THE RESEARCH

To do this research, I use a variety of qualitative research method, type of literary research, with the method of data collection in the form of literary text from novel Kismet as a primary source and other relative, and supportive literature as a secondary sources.

#### RESEARCH FINDING

This research can help us to know more about anxiety and projection. By understanding the characterization, plot, setting, and psychology that exist in this term paper. The reader can see the theme of this research easily. This research is useful to enrich psychological approach about anxiety and pojection.