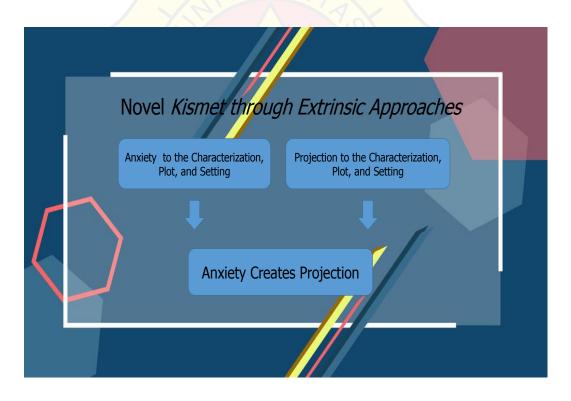

## ANXIETY CREATES PROJECTION REFLECTED ON ANNA'S CHARACTER IN LUKE TREDGET NOVEL KISMET

# ANXIETY CREATES PROJECTION REFLECTED ON ANNA'S CHARACTER IN LUKE TREDGET NOVEL **KISMET**

#### RESEARCH FINDING

This research can help us to know more about anxiety and projection. By understanding the characterization, plot, setting, and psychology that exist in this term paper. The reader can see the theme of this research easily. This research is useful to enrich psychological approach about anxiety and pojection.