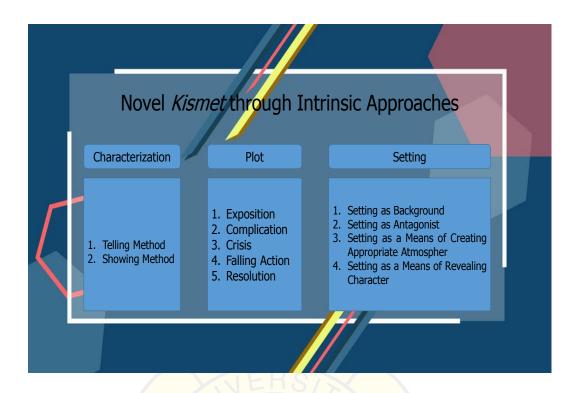

#### RESEARCH FINDING

This research can help us to know more about anxiety and projection. By understanding the characterization, plot, setting, and psychology that exist in this term paper. The reader can see the theme of this research easily. This research is useful to enrich psychological approach about anxiety and pojection.