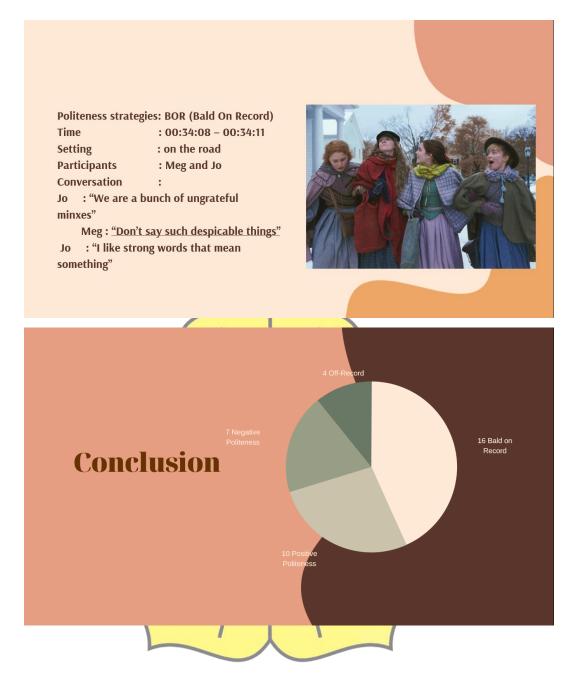

## CONCLUSION

Politeness is the act of having or showing manners and respect for others. I found out the types of politeness strategies used by the four main characters in Little Women movie, those are 16 bald-on record, 10 positive politeness, 7 negative politeness and 4 off-record. And Bald-on record strategy is the most frequency strategy that the main characters used in their conversation.