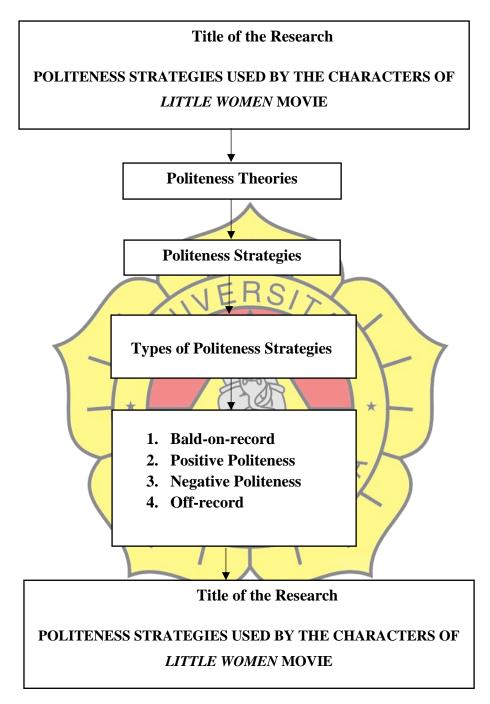

guistics. Cambridge: Cambridge University Press.
- Leech, G. (1999). Principles of pragmatics. London: Longman.
- Levinson, S. C., (1983). *Pragmatics*. Cambridge: Cambridge University Press.
- Little Women subscene. accessed on 1 april 2020, 8:35pm, from web http://isubscene.xvs/subtitles/tittle-women-2019
- Mills, S. (2003). Gender and politeness. Cambridge: Cambridge University Press.
- Nailah. (2016). Politeness Strategies Used By The Main Characters In "Transformers: Age Of Extinction" Movie. Malang: State Islamic University of Malang.

Yule, George. (1996). Pragmatics. Oxford: Oxford University Press.

Yuni Murliati. (2013). Politeness Strategies Used By George Milton In John Steinbeck's Of Mice And Men. Yogyakarta: State Islamic University Sunan Kalijaga.

# SCHEME OF THE RESEARCH



## **POSTER OF THE RESEARCH**



POLITENESS STRATEGIES USED BY THE CHARACTERS OF *LITTLE WOMEN* MOVIE

Mumtasya Khasanah

2016130026

Strata One (S-1) of English Language and Culture Department Faculty of Language and Culture

BACKGROUND Politeness is an important subject matter in communication. Politeness relates with the study of knowing the way people use a language while they are having interaction or communication. Moreover, the writer found out that politeness strategies influencing someone's politeness are important and also interesting to be explored. Therefore, the study is done by classifying the politeness strategies as shown by the main characters in Little Women movie which influence the main characters in applying the politeness strategies in their conversations.

#### **O