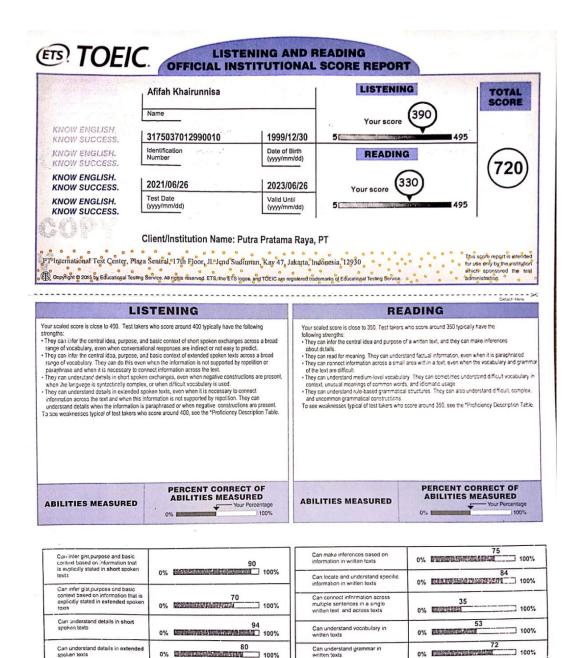

## APPENDIX 7 TOEIC RESULT

<sup>\*</sup> Proficiency Description Table can be found on our web site, www.ets.org/toeic

HOW TO READ YOUR SCORE REPORT:

Percent Correct of Abilities Measured:

recentage of items you answered correctly on this test form for each one of the Abilities Measured. Your performance on questions testing these abilities cannot be compared to the performance of strakers who take other forms or to your own performance on other test forms.

□ 100%

Mate: TOEIC scores more than two years old cannot be reported or validated.