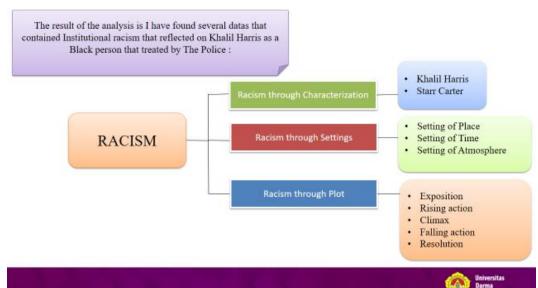

Resulting of the analysis: Khalil Harris get Institutional racism treatment by the police. Garden Heights where lived by Black people, it is normal for them to get bad treatment from The local Police. They will do some inspections with violence or even they will shoot Black people. the reason why The Police have bad stereotype over them. They think that Black people are bad and dangerous. During the inspections, they should ask Black people kindly without violence. In Khalil's case, Khalil died because he holds a hairbrush which considered as a gun. As The Police, he shouldn't shoot Khalil for that. He should say 'put your hands up' instead of shoots.

# CONCLUSION

The intrinsic approach can be used to analyze The Hate U Give movie script. Such as characterization, settings, and plot.

The theory of Neubeck about type of racism can prove that there are racism that reflected in The Hate U Give movie script. The type of racism in the movie script is Institutional racism did by The local Police in Garden Heights.

## CONCLUSION

Garden Heights is mostly lived by poor household, some of them work as drug dealers. That became the reason why The Police have bad stereotype over them and treat them so bad. They think that all of Black people are bad and dangerous.