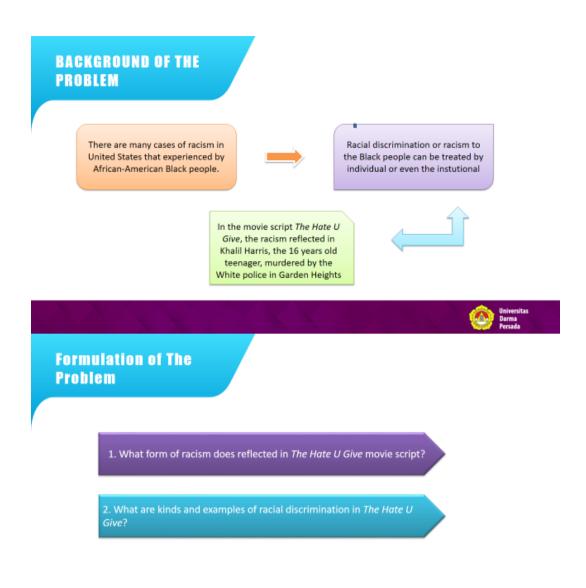

## REFLECTION OF RACISM EXPERIENCED BY KHALIL HARRIS AS BLACK PERSON IN THE HATE U GIVE MOVIE SCRIPT BY AUDREY WELLS

BACKGROUND: There are still many cases of racism that black people experience. Racism means racial discrimination. it is about a people's behavior who feel that they are superior to those of a minority or different from them. there is an inequality of justice due to the stereotype of white people against blacks that black people are often involved in violence, fights, and high drug cases. The police will immediately handcuff, step on or even shoot black people who violate traffic or even if they do not violate. This issue is a story experienced by Khalil Harris in the Garden Heights.

**Method:** In analyzing research. Ι use qualitative approach with the type of descriptive method. My research object is The Hate U Give movie script by Audrey Wells. Data collections that I used in this research quotations. All quotations found in Audrey Wells' movie script The Hate U Give include dialogue and narration.