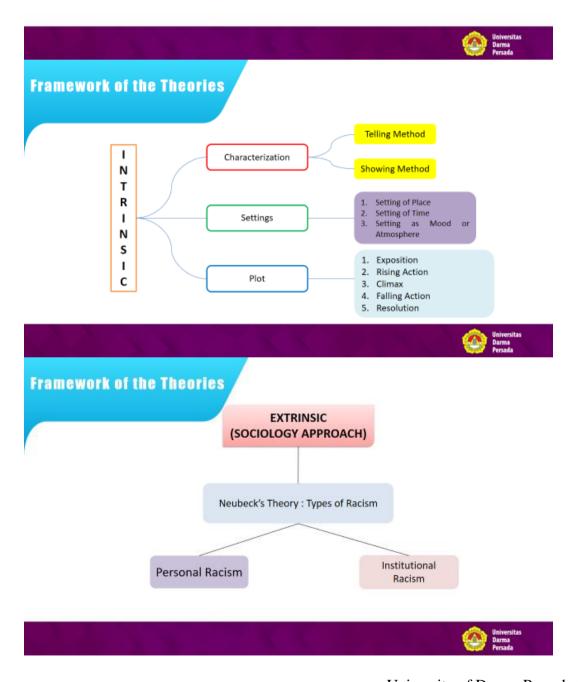

# CONCLUSION

The intrinsic approach can be used to analyze The Hate U Give movie script. Such as characterization, settings, and plot.

The theory of Neubeck about type of racism can prove that there are racism that reflected in The Hate U Give movie script. The type of racism in the movie script is Institutional racism did by The local Police in Garden Heights.