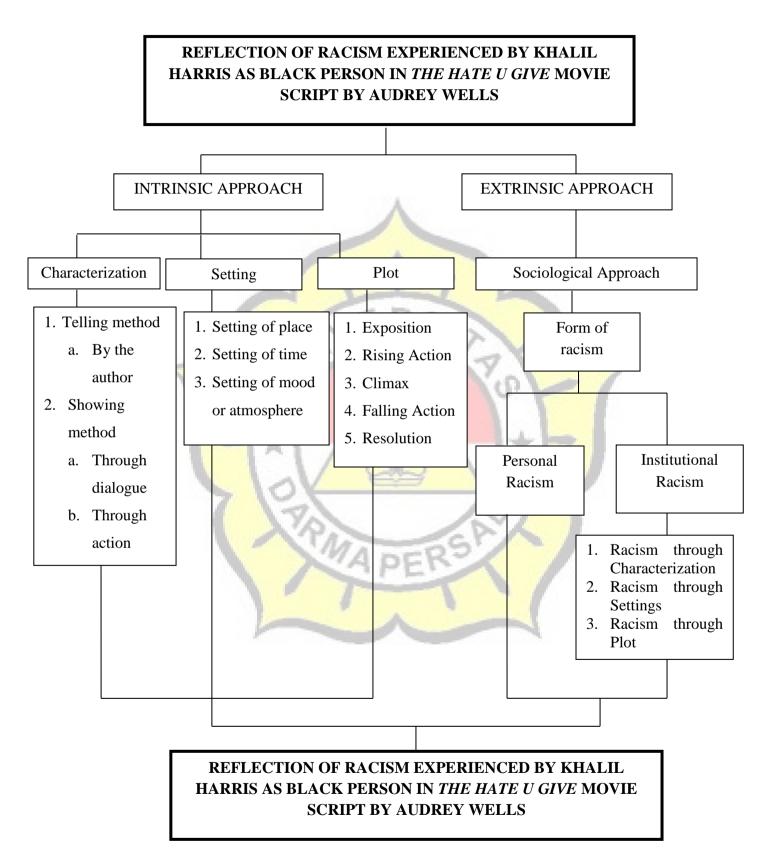

# APPENDIX 1 SCHEME OF THE RESEARCH



# **APPENDIX 2** POSTER OF THE RESEARCH

## REFLECTION OF RACISM EXPERIENCED BY KHALIL HARRIS AS BLACK PERSON IN THE HATE U GIVE MOVIE SCRIPT BY AUDREY WELLS

BACKGROUND: There are still many cases of racism that black people experience. Racism means racial discrimination. it is about a people's behavior who feel that they are superior to those of a minority or different from them. there is an inequality of justice due to the stereotype of white people against blacks that black people are often involved in violence, fights, and high drug cases. The police will immediately handcuff, step on or even shoot black people who violate traffic or even if they do not violate. This issue is a story experienced by Khalil Harris in the Garden Heights.

**Method:** In analyzing research. Ι use qualit