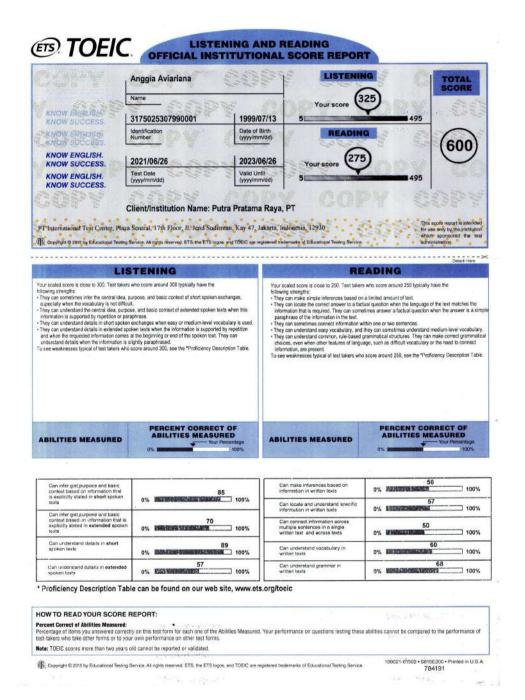

If you don't respond in Los Angeles by Friday, you'll leave us no choice.

#### r & Addressee : Nora and Charlie

From the dialogue, Nora had run out of patience and said if you don't respond in Los Angles by Friday, you'll leave us no choice in this contex-wanted to give a warning to Charlie to immediately respond to his diverce lawait with his wife. Then she threatened him to repended by Friday, bee they don't, high shar oo choice, and he will have to accept the terrible reality of his diverce care with his wife later. Based on the context, it are Nors's illicationary as is commission of threatening. The libeculturary force of this utterance requires the speaker to perform some finiture actions. that utterance is thereforeing in the paradigmatic case of commission.



#### TOEIC RESULT



#### **CONTROL BOOK**

#### LAPORAN KEMAJUAN PENULISAN SKRIPSI

Nama Mahasiswa : Anggia Aviariana

Dosen Pembimbing : Fridolini, S.S., M. Hum.

Judul Skripsi : A Study of Illocutionary Acts in *Marriage Story* Movie Script

Mulai Bimbingan : 17 maret 2021

Tahun Akademik : 2020/2021

| No. | Hari &<br>Tanggal        | Catatan Pembimbing                                                                   | Paraf |
|-----|--------------------------|--------------------------------------------------------------------------------------|-------|
| 1.  | Sabtu, 17<br>Maret, 2021 | Dosen pembimbing<br>memberikan pengarahan<br>tentang BAB 1                           | Mar   |
| 2.  | Rabu, 25<br>Maret, 2021  | Dosen pembimbing<br>memberikan, memeriksa dan<br>menomentari terkait revisi<br>BAB 1 | M