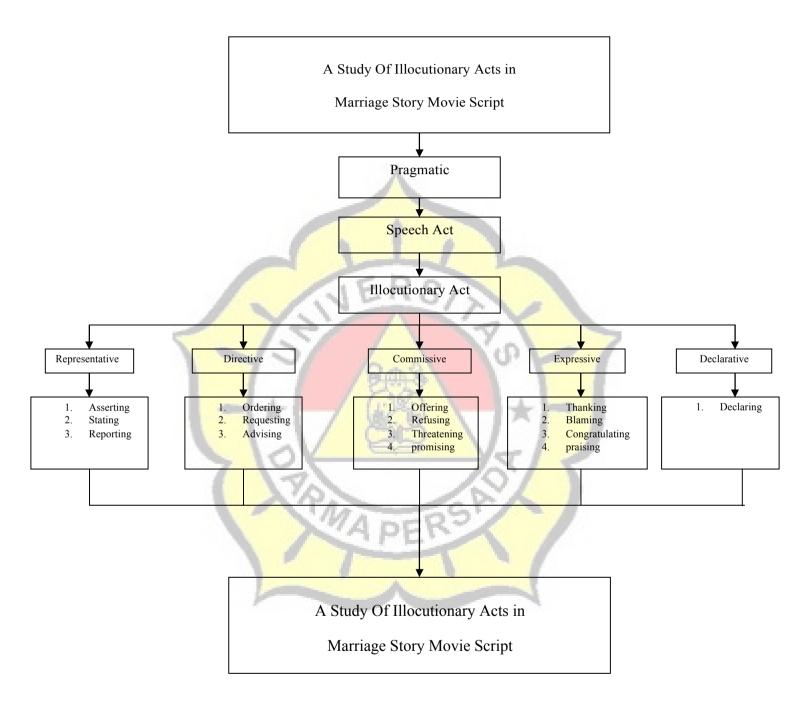

#### **SCHEME OF THE RESEARCH**

#### Research Findings

I found at least 26 utterances as a sample contain illocutionary acts used by characters in the movie script. The utterances are 7 of representative, 8 of directive, 6 of commissive, 4 of expressive, and the last one is 1 of declarative.

#### Conclusion

From the conclusion, I conducted the research about the illocutionary acts that uttered by the characters in the movie script of "Marriage Story" based on context. In this research, there are twenty six of illocutionary acts which is used by characters in "Marriage Story" movie script. The most common type of illocutionary acts that appear is directives which are eight data and illocutionary function found in this movie script are ordering, requesting and