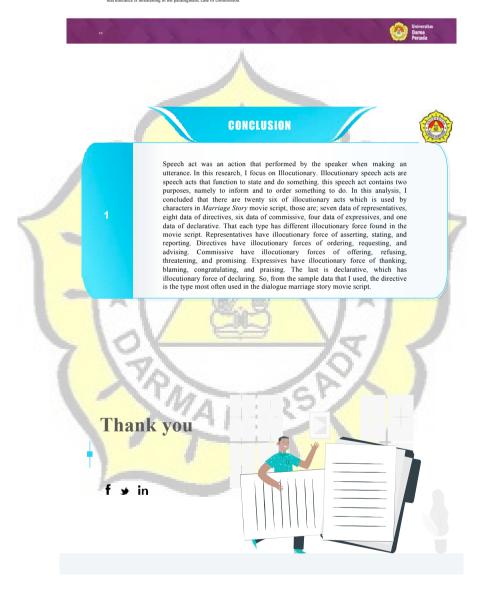

#### Conclusion

From the conclusion, I conducted the research about the illocutionary acts that uttered by the characters in the movie script of "Marriage Story" based on context. In this research, there are twenty six of illocutionary acts which is used by characters in "Marriage Story" movie script. The most common type of illocutionary acts that appear is directives which are eight data and illocutionary function found in this movie script are ordering, requesting and