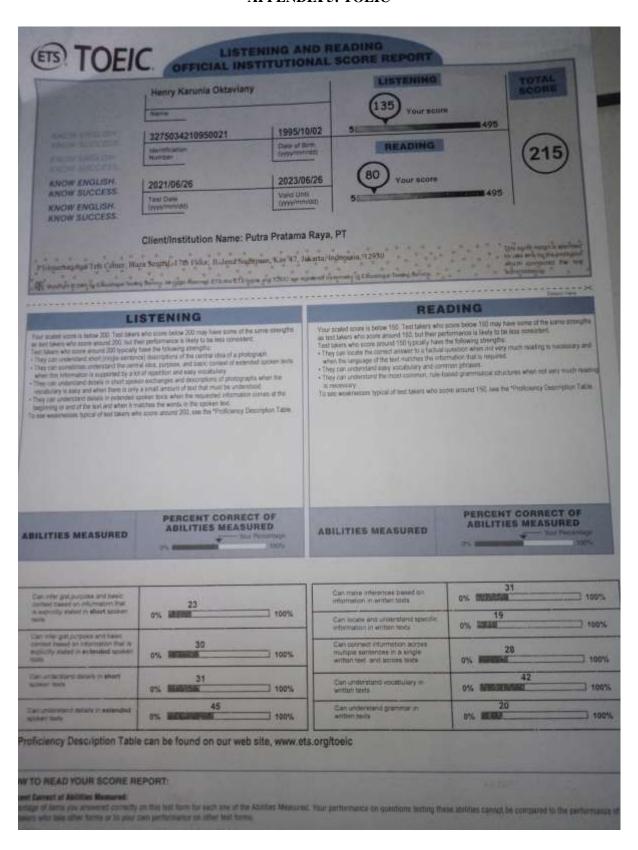

|         |
|           |                           | 7.      |
|           |                           | 0       |
|           | SW2                       |         |
|           | - * / DE \                | *  -    |
|           |                           | 1 1 7   |
|           | , lov                     | V       |
|           | TA I                      | 0.      |
|           | C. C.                     |         |
|           | APERS                     |         |
|           |                           |         |
|           |                           |         |
|           |                           |         |
|           |                           |         |

Menyetujui:

Pembimbing

Eka Yuniar Ernawati, SS, M.Si

#### **APPENDIX 5: TOEIC**



### **APPENDIX 6: PRESENTATION SLIDE**





Henry Karunia Oktaviany 2015130016

# ENGLISH LANGUAGE AND CULTURE DEPARTMENT DARMA PERSADA UNIVERSITY JAKARTA 2021











Based on the definition given above, the two sources have the same point that the social system is unjust since it puts women in an unequal position to men. Women are the object suffering discrimination, oppression, subordination, and unequal opportunities in male dominated society.



### CONCLUSION



ķ

Vanessa found his true love. He loved Strane very much. He found proof of his love for him. He was interested because he was different from other men. He likes everything he has now.

6

At first, Strane looked ordinary on Vanessa. Until one day at a party, Strane's sister Fiona introduced him to Marlena.

#### CONCLU