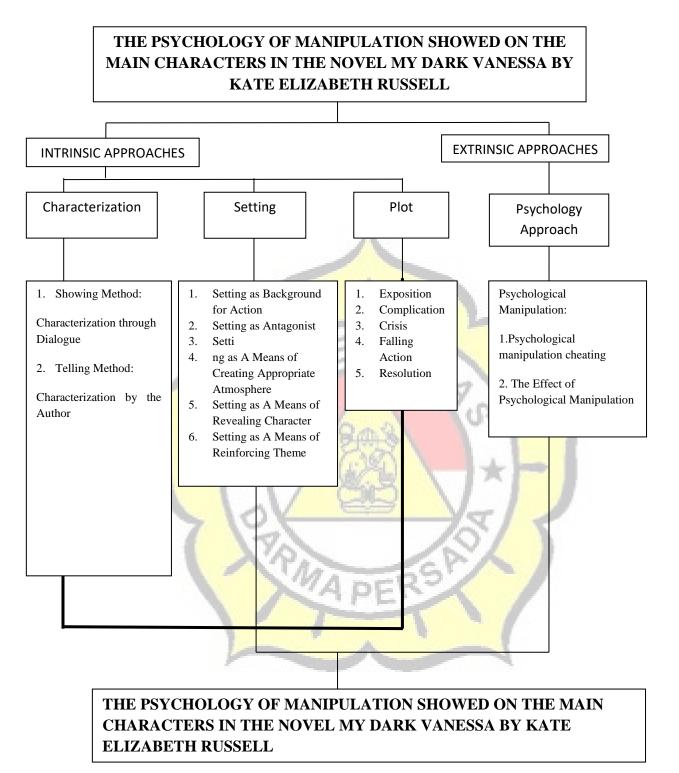

#### RESEACRH FINDING

This research can help us to know more about psychological manipulation by understanding the characterization, plot, setting which exists in this term paper

#### **CONCLUSION**

Through this research psychological manipulation showed on main characters that I analyze Vanessa and Jacob Strane by elaborating plot, setting with psychological manipulation charting and effect.