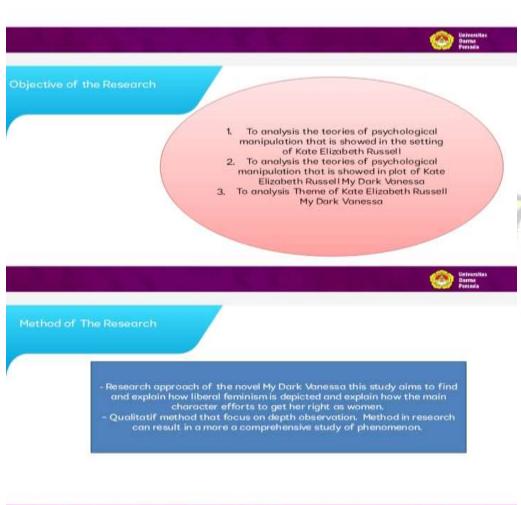

#### RESEACRH FINDING

This research can help us to know more about psychological manipulation by understanding the characterization, plot, setting which exists in this term paper

#### BENEFIT

This research is expected to provide benefit for those who are interested in learning and obtaining a deep understand about novel

#### **CONCLUSION**

Through this research psychological manipulation showed on main characters that I analyze Vanessa and Jacob Strane by elaborating plot, setting with psychological manipulation charting and effect.