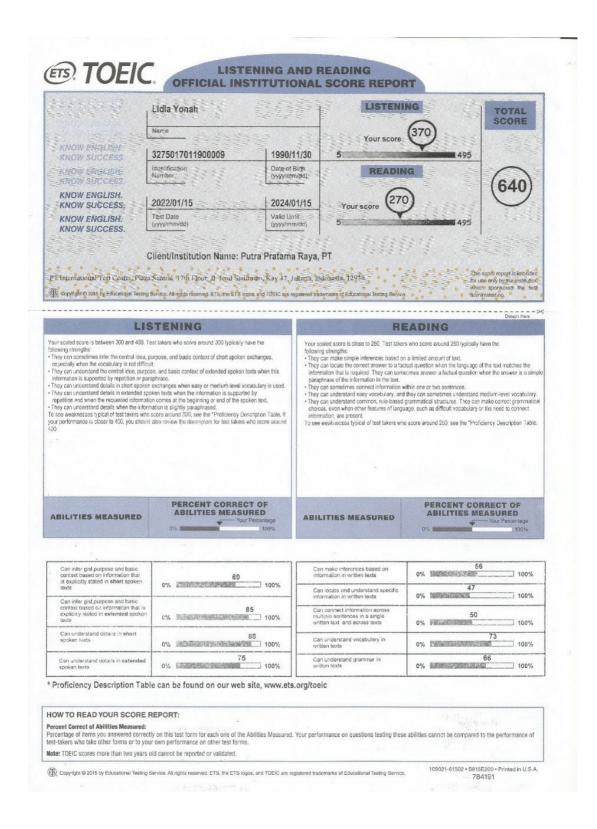

h, President Jokowi did not forget that God's power is greater than human power. With God's permission, Indonesia is on its way to becoming a great nation that facing currently global challenges.

There are 9 data classified as the reflection of ideology in Joko Widodo's utterances.

The fundamental law of Indonesia is Pancasila, and it therefore sets the values, norms, and rules for all laws and regulations made and enforced in Indonesia. Jokowi in the status as a national leader made himself a real example in holding the ideology.





### **DATA ANALYSIS**

There are 17 data classified as the framing used by Joko Widodo.

It consists of:

- 1. 6 data of framing about humanity.
- 6 data of framing about justice.
   5 data of framing about striving



## **APPENDIX 4** TOEIC CERTIFICATE



## **APPENDIX 5 CERTIFICATES**



**Nomor:** 038/NBKD38/06/2020



Sertifikat ini diserahkan kepada

### **LIDIA YONAH**

atas keberhasilan menyelesaikan

Kelas Daring Narabahasa Penyuntingan Bahasa Dasar untuk Penulis

pada 17 Juni 2020









## Piagam Penghargaan

Diberikan Kepada:

Lidia Yonah

Sebagai Penulis Buku Berjudul: DISCOURSE ANALYSIS

Dengan Nomor JSBN:

978-623-6351-60-4





Malang, 2 September 2021 Direktur, h Arie Sandy, M.Pd.

Nomor: 622/SK-AM/2020

## **APPENDIX 5 CERTIFICATES**



# APPENDIX 6 TERM-PAPER COUNSELLING FORM

Nama Mahasiswa : Lidia Yonah

Dosen Pembimbing : Nurul Fitriani, S.S., M.Hum.

Judul Skripsi : A Critical Discourse Analysis of Joko Widodo's Speech:

the COVID-19 Indonesia's Policies

Mulai Bimbingan : 8 Oktober 2021

Tahun Akademik : 2021/2022