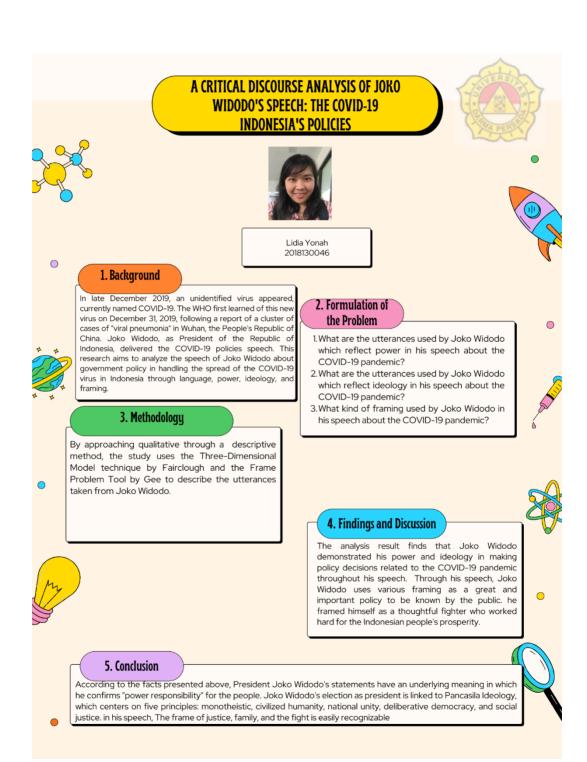

## **APPENDIX 1 SCHEME OF THE RESEARCH**



## **APPENDIX 2** POSTER OF THE RESEARCH



## **APPENDIX 3**

### PRESENTATION SLIDE



### **DATA ANALYSIS**

### **DATA ANALYSIS**

There are 13 data classified as the reflection of power in Joko Widodo's utterances.

In his speech, President Jokowi did not forget that God's power is greater than human power. With God's permission, Indonesia is on its way to becoming a great nation that facing currently global challenges.

There are 9 data classified as the reflection of ideology in Joko Widodo's utterances.

The fundamental law of Indonesia is Pancasila, and it therefore sets the values, norms, and rules for all laws and regulations made and enforced in Indonesia. Jokowi in the status as a national leader made himself a real example in holding the ideology.





### **DATA ANALYSIS**

There are 17 data classified as the framin