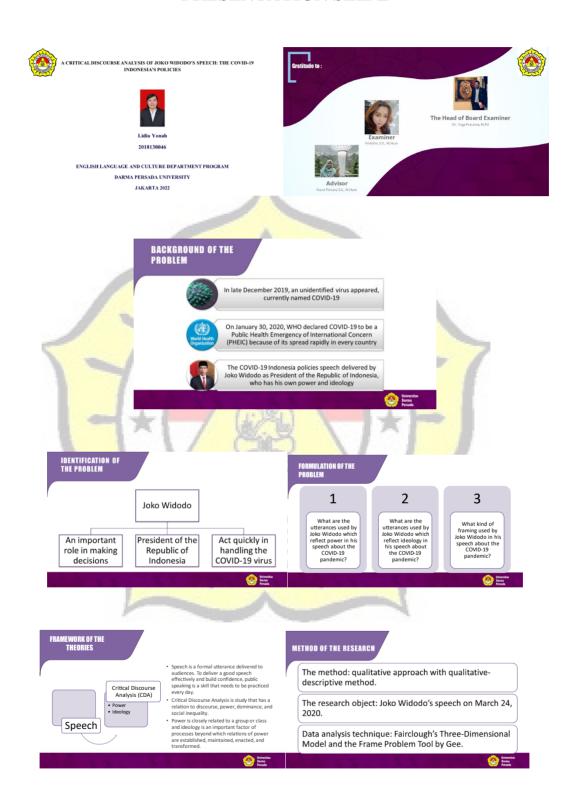

## **APPENDIX 1 SCHEME OF THE RESEARCH**



## **APPENDIX 2** POSTER OF THE RESEARCH



## **APPENDIX 3**

### PRESENTATION SLIDE



### **DATA ANALYSIS**

### **DATA ANALYSIS**

There are 13 data classified as the reflection of power in Joko Widodo's utterances.

In his speech, President Jokowi did not forget that God's power is greater than human power. With God's permission, Indonesia is on its way to becoming a great nation that facing currently global challenges.

There are 9 data classified as the reflection of ideology in Joko Widodo's utterances.

The fundamental law of Indonesia is Pancasila, and it therefore sets the values, norms, and rules for all laws and regulations made and enforced in Indonesia. Jokowi in the status as a national leader made himself a real example in holding the ideology.





### **DATA ANALYSIS**

There are 17 data classified as the framing used by Joko Widodo.

It consists of:

- 1.