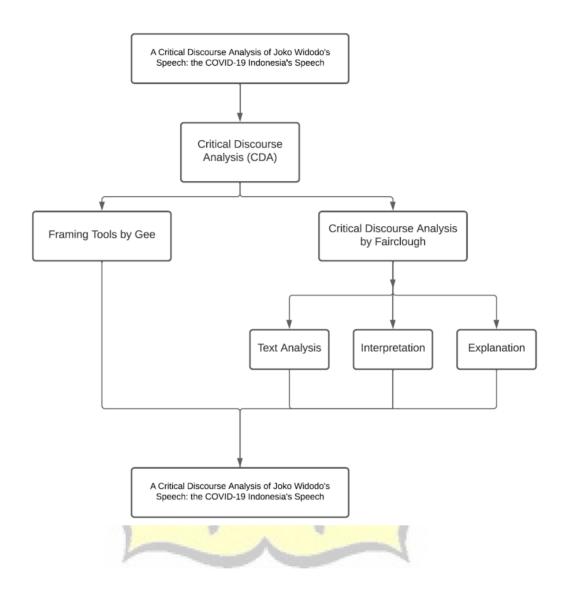

## **APPENDIX 1 SCHEME OF THE RESEARCH**



## **APPENDIX 2** POSTER OF THE RESEARCH



## **APPENDIX 3**

### PRESENTATION SLIDE



### **DATA ANALYSIS**

### **DATA ANALYSIS**

There are 13 data classified as the reflection of power in Joko Widodo's utterances.

In his speech, President Jokowi did not forget that God's power is greater than human power. With God's permission, Indonesia is on its way to becoming a great nation that facing currently global challenges.

There are 9 data classified as the reflection of ideology in Joko Widodo's utterances.

The fundamental law of Indonesia is Pancasila, and it therefore sets the values, norms, and rules for all laws and regulations made and enforced in Indonesia. Jokowi in the status as a national leader made himself a real example in holding the ideology.





### **DATA ANALYSIS**