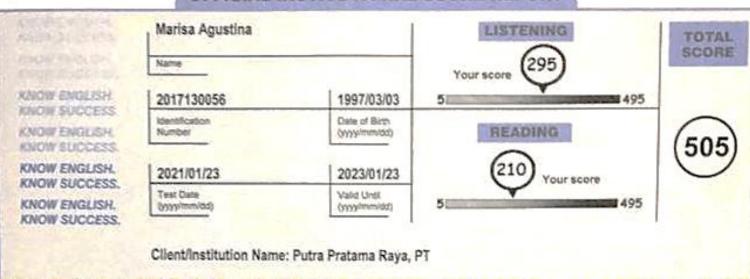

# DEFICIAL INSTITUTIONAL SCORE REPORT

PT International Test Center-TOEIC Center Indonesia, Plans Sentral, 17th Floor, Jl. Jend Sudirman, Kay 47, Jakarta, Indonesia,

Opposity 6 Still by Ribertanial Redest Service, All rights Hannels, ETS, the ETS legal, and TODIS are registered inchessive of Estimatory Testing Service

### LISTENING

Your noted some is close to XXX. Test taken who some around 300 typically have the following strengths:

- They can sometimes refer the cereal case, purpose, and black context of short spoken exchanges, expecially when the violability is not difficult.
- They can understand the central disk purpose, and basic contact of extended spoken texts when this information is supported by repetition or paraphrase.
- They can understand details in short spoken exchanges when easy or medium-level vocabulary is used.
- They can understand details in extended spoten tests when the information is supported by repeation and when the requirement information comes at the beginning or end of the spoken test. They can understand details when the information is slightly paraphrased.
- To see weaknesses typical of test takers who score around 300, see the "Proficency Descriptor Table.

### READING

Your scaled score is between 150 and 250. Test takes who score around 150 typically have the following strengths.

- They can locate the correct answer to a facture question when not very much reading is necessary and when the language of the text matches the information that is required.
- They can understand easy vocabulary and common phrases
- They can understand the most-common, rule-based grammatical structures when not very much reading is necessary.