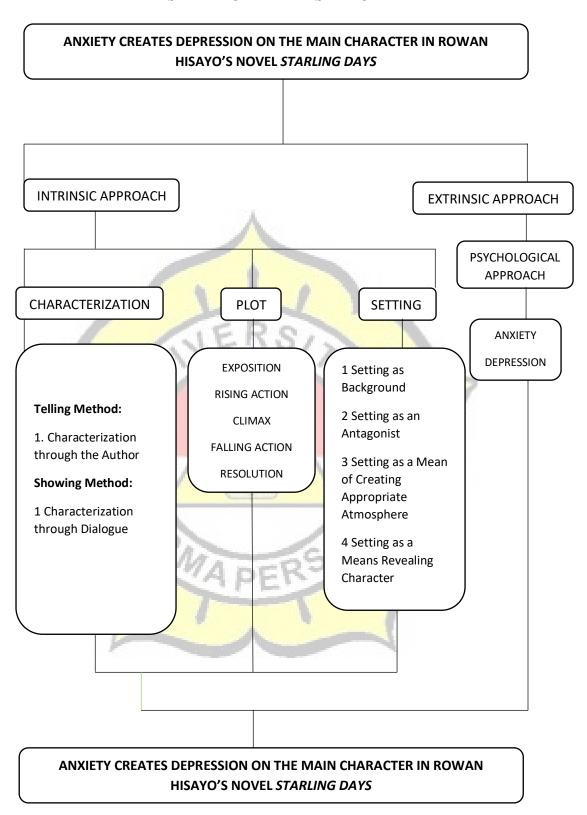

### SHEME OF THE RESEARCH



### POSTER RESEARCH



### ANXIETY CREATES DEPRESSION IN THE MAIN CHARACTER ON ROWAN HISAYO'S NOVEL STARLING DAYS

### Marisa Agustina

2017130056

STRATA ONE (S1)

**ENGLISH LANGUAGE AND CULTURE FACULY OF HUMANITIES DARMA** PERSADA UNIVERSITY

### RESEARCH FINDING:

This research can help us to know more about anxiety and depression understanding characterization, plot, setting and psychology which exists in this term paper. This research is helpful for those who have interest to deepen their knowledge about related topic

### **BENEFIT:**

This research is expected to be useful for them who are interested in learning and getting deeper understanding about the novel Staling Days. This study also can enrich the references for them who wants to analyze a literature by using Freud's and Mi