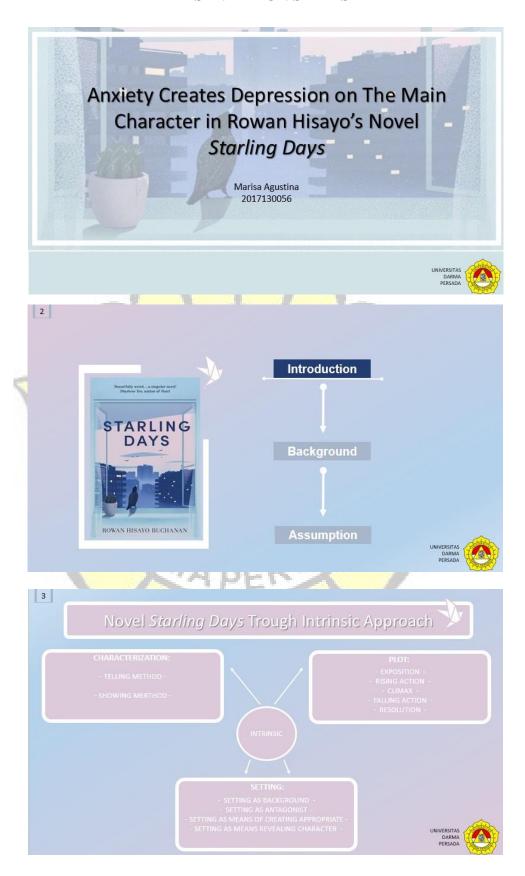

### POSTER RESEARCH

### **METHOD OF THE RESEARCH:**

I analyze the novel through the intrinsic and extrinsic approaches. I use qualitative research method, with collecting the data as the technique. Several things to do are read, observe, and understand the novel "Starling days". Another supporting data are books and articles from the internet about literary research and psychoanalytic theory. Then, I analyze the data that have been collected in accordance with the formulation of the problem.

**CONCLUSION:** Through this research, Freud's concepts of psychology personality and Minderop's concept of anxiety are reflected in two characters that I analyze in this research, Mina and Oscar by elaborating plot, setting with Anxiety and Depression.