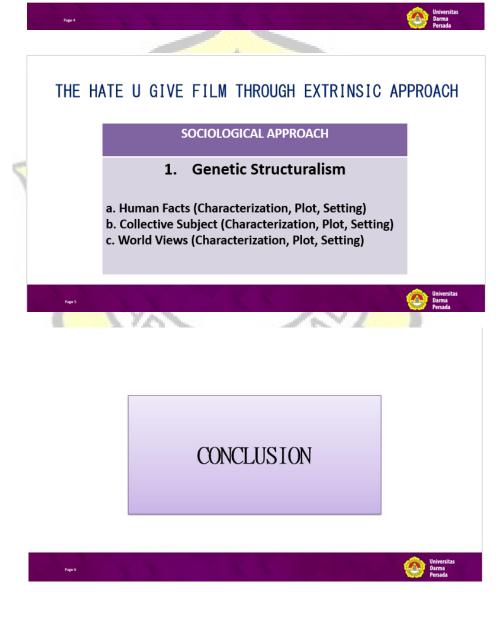

#### CONCLUSION

After analyzing the script of The Hate U Give film through an intrinsic approach, which consists of characterizations using a dramatic showing method, plot and setting, it is elaborated by an extrinsic approach analysis using the concepts of Human Facts, Collective Subject, and World Views. It can be concluded that George Tillman's movie script entitled The Hate U Give can be analyzed through Genetic Structuralism.

## THE HATE U GIVE FILM THROUGH INTRINSIC APPROACH