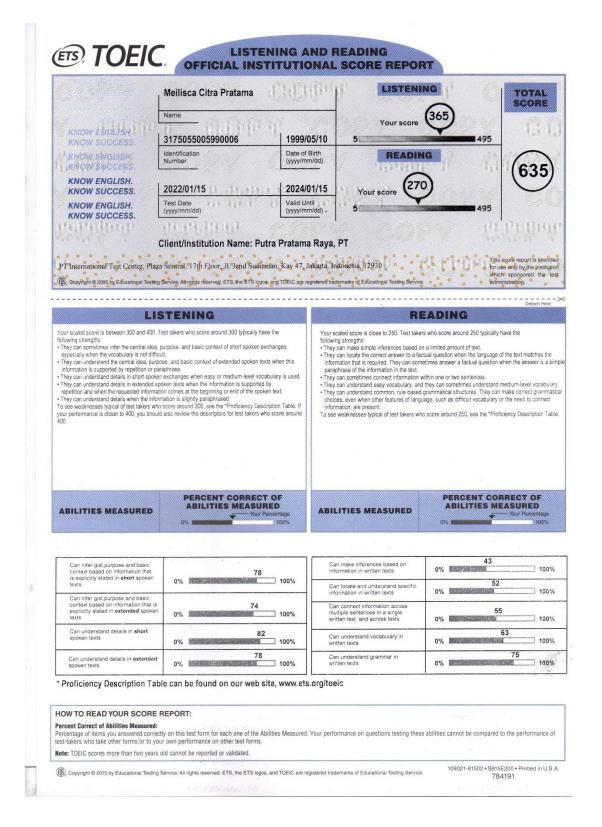

----------------------------------------------------------------------------------------------------------------------------------------------------------------------------------------------------------------------------|
| <ul> <li>Showing Method</li> <li>Characterization<br/>through the dialogue.</li> <li>Characterization<br/>through the action.</li> </ul> | <ul> <li>Exposition</li> <li>Compilation</li> <li>Crisis</li> <li>Falling Action</li> <li>Resolution</li> </ul> | <ol> <li>Setting as<br/>Background of the<br/>Problem</li> <li>Setting as Antagonist</li> <li>Setting as Means of<br/>revealing Character.</li> <li>Setting as<br/>Atmosphere</li> <li>Setting as a Means of<br/>Reinforcing Theme</li> </ol> |

## THE HATE U GIVE FILM THROUGH INTRINSIC APPROACH



#### **TOEIC CERTIFICATE**



#### CERTIFICATES



| N                               | Diberikan kepada: