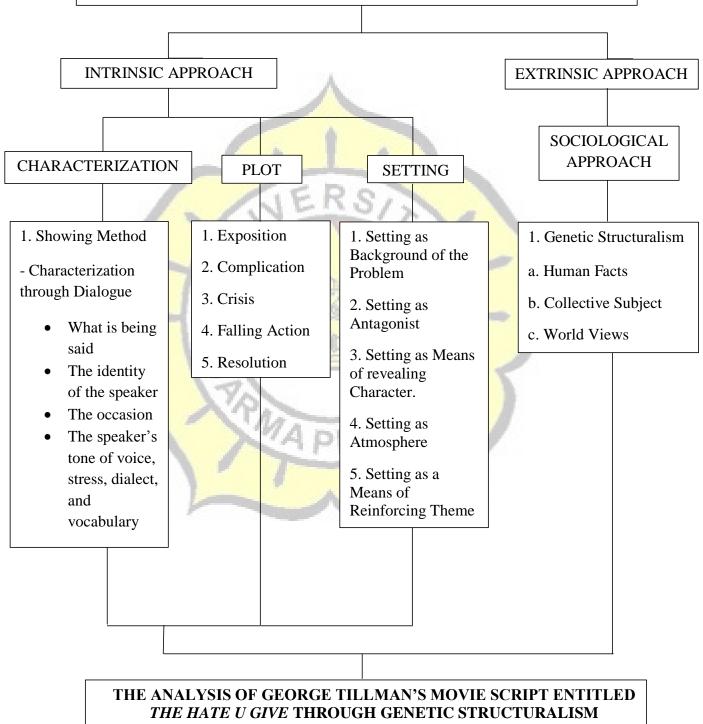

## SCHEME OF THE RESEARCH

JAKARTA 2022

| CHARACTERIZATION                                                                                                                         | PLOT                                                                                                            | SETTING                                                                                                                                                                                                                                       |
|------------------------------------------------------------------------------------------------------------------------------------------|-----------------------------------------------------------------------------------------------------------------|-----------------------------------------------------------------------------------------------------------------------------------------------------------------------------------------------------------------------------------------------|
| <ul> <li>Showing Method</li> <li>Characterization<br/>through the dialogue.</li> <li>Characterization<br/>through the action.</li> </ul> | <ul> <li>Exposition</li> <li>Compilation</li> <li>Crisis</li> <li>Falling Action</li> <li>Resolution</li> </ul> | <ol> <li>Setting as<br/>Background of the<br/>Problem</li> <li>Setting as Antagonist</li> <li>Setting as Means of<br/>revealing Character.</li> <li>Setting as<br/>Atmosphere</li> <li>Setting as a Means of<br/>Reinforcing Theme</li> </ol> |

## THE HATE U GIVE FILM THROUGH INTRINSIC APPROACH