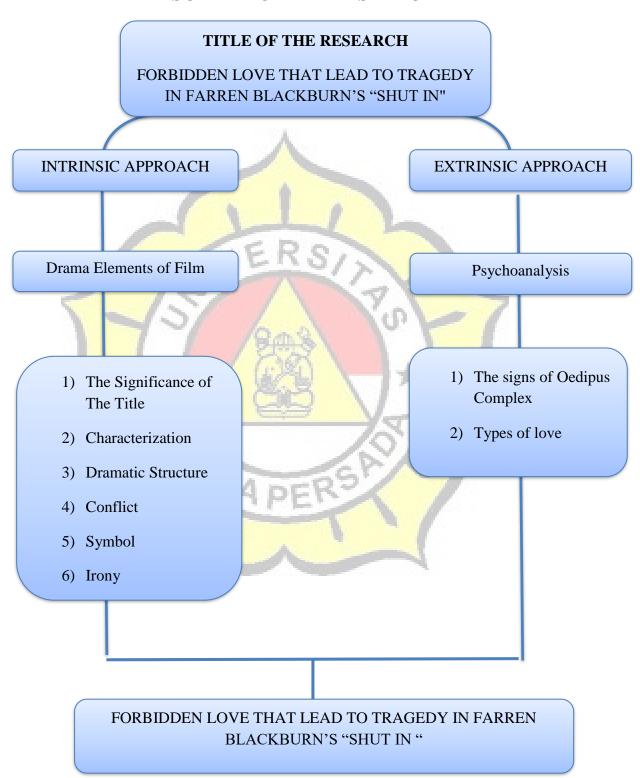

## SCHEME OF THE RESEARCH

## TITLE OF THE RESEARCH

FORBIDDEN LOVE THAT LEAD TO TRAGEDY IN FARREN BLACKBURN'S "SHUT IN " MOVIE TRANSCRIPT

## BACKGROUND OF THE RESEARCH

Love is a gift but love can also be a disaster. Therefore, in a relationship we know healthy love and unhealthy love. Basically, parents and children have an emotional bond, including a boy with his mother. Yet, there are conditions when a boy develops a taste for and has a sexual attraction with his own biological mother. This condition is known as the Oedipus complex, was first introduced by Sigmund Freud's psychosexual theory of development in his book "Interpretation of Dreams" that has been published in 1899.

THE SIGNS OF OEDIPUS

**COMPLEX:** a) boy posits his father as a rival b) boy comes to identify his father c) boy comes to fear the father and develops castration anxiety d) boy notices every single thing deals with his authentication as a gentleman e) boy likes or is more attracted to a woman who has a significant age difference than his or her own age.

TYPES OF LOVE

- Pragma
- Mania
- Eros
- Agape
- Ludus
- Storge

**CONCLUSION**: Stephen is a big liar with Oedipus complex. Based on analysis Stephen's character and his Oedipus complex, I conclude the type of love between Stephen and Mary is mania love that full of jealousy, possessiveness, and extreme actions that end in tragedy.