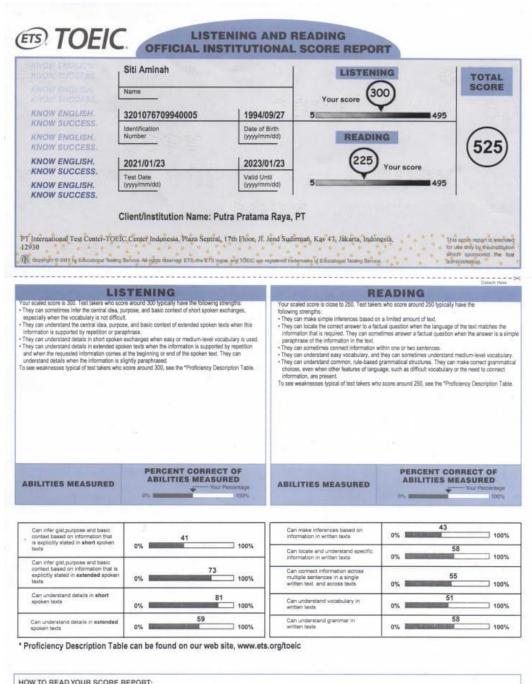

## **CERTIFICATE TOEIC**

HOW TO READ YOUR SCORE REPORT:
Percent Correct of Abilities Measured:

Percentage of items you answered correctly on this test form for each one of the Abilities Measured. Your performance on questions testing these abilities cannot be compared to the performance of test-takers who take office forms or to your own performance on other test forms.

Nate: TOEIC scores more than two years old cannot be reported or validated

Copyright © 2015 by Educational Testing Service. All rights reserved. ETS, the ETS logos, and TOEIC are registered trademarks of Educational Tasting Service