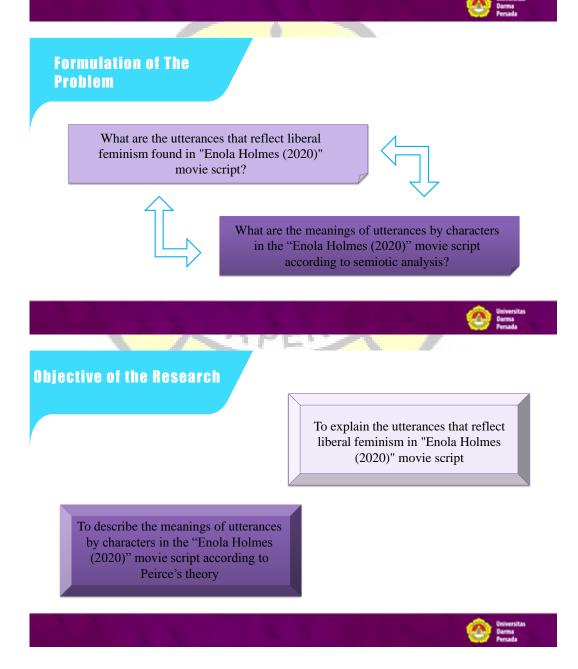

## **Formulation of Problem**

- 1. What are the utterances that reflect liberal feminism found in "Enola Holmes (2020)" movie script?
- 2. What are the meanings of utterances by characters in the "Enola Holmes (2020)" movie script according to semiotic analysis?

## **Objective of Problem**

1. To explain the utterances that reflect liberal feminism in "Enola Holmes (2020)" movie script.

2. To describe the meanings of utterances by characters in the "Enola Holmes (2020)" movie script according to Peirce's theory.