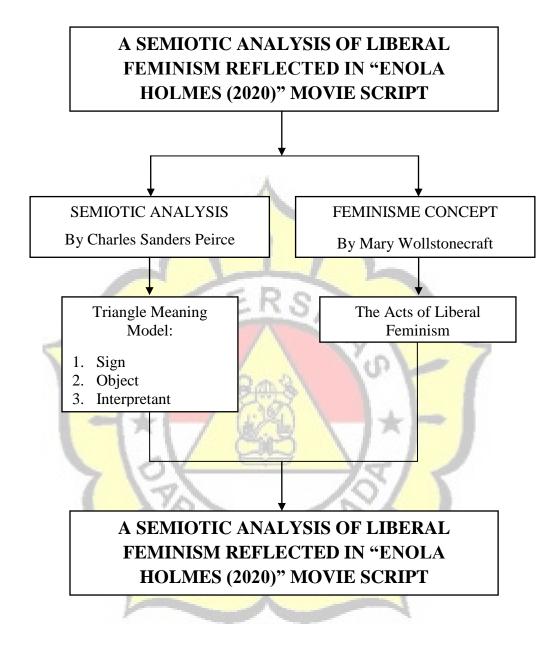

## SCHEME OF THE RESEARCH

## **Background of Research**

Semiotic is a study of signs. In term paper, semiotic is a tool for analyze the data to find the sign of liberal feminism. The liberal feminist movement bases its understanding on the principles of liberalism. Therefore, the study is done to classifying the semiotics analyze as show by characters in Enola Holmes. The most visible element of liberal feminism in this film is Enola, someone who grows up to be an unusual girl and chooses not to immerse herself in society including getting married and being a housewife.

## **Method of Research**

Qualitative method is used to analyze semiotics in this movie through descriptive analysis. The use of it is more appropriate because the data source is only from movie scripts by collecting data and then analyzing it

## **Formulation of Problem**

- 1. What are the utterances that reflect liberal feminism found in "Enola Holmes (2020)" movie script?
- 2. What are the meanings of utterances by characters in the "Enola Holmes (2020)" movie script according to semiotic analysis?

## **Objective of Problem**

1. To explain the utterances that reflect liberal feminism in "Enola Holmes (2020)" movie script.

2. To describe the meanings of utterances by characters in the "Enola Holmes (2020)" movie script according to Peirce's theory.

## **Research Findings**

I found 15 data that reflection of liberal feminism based on the dialogue and the meanings of utterances by characters in "Enola Holmes (2020)" movie script.

## Conclusion

From the findings and discussion it shows that the reflection of liberal feminism by the two characters in the film "Enola Holmes (2020)" really illustrates the struggle of a woman in voicing her voice for the right to vote which will change their world. This strongly reflects the feminist attitude to awaken women from the gender stereotypes that seemed very thick in the Victorian era. This research find that women should have the courage to express their thinks. their opinions and wishes so that their voices are heard. So far, there are still many women who are oppressed. From this research, we can learn to open our eyes that women's struggles have existed since the 18th century. We no longer need to feel we have no right to our voice.