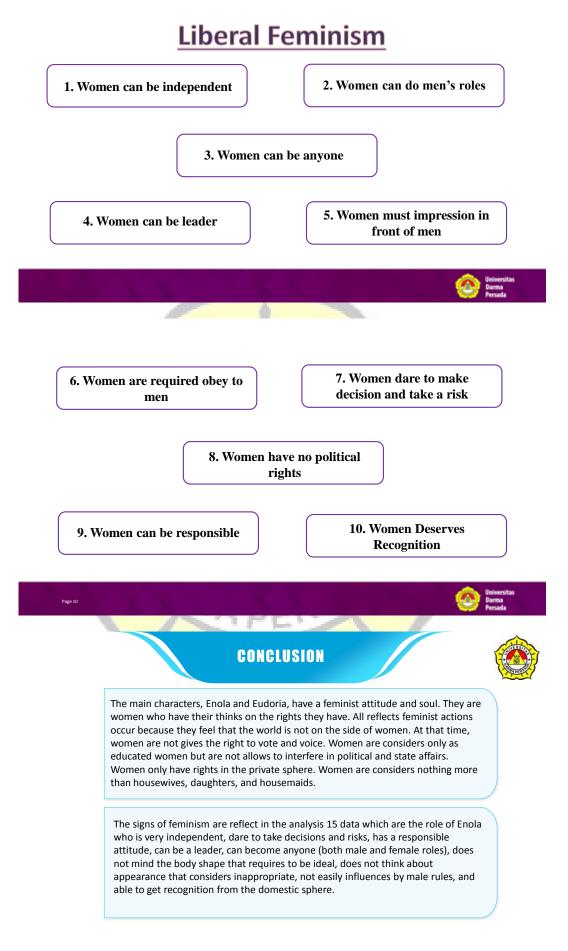

## **Research Findings**

I found 15 data that reflection of liberal feminism based on the dialogue and the meanings of utterances by characters in "Enola Holmes (2020)" movie script.

## Conclusion

From the findings and discussion it shows that the reflection of liberal feminism by the two characters in the film "Enola Holmes (2020)" really illustrates the struggle of a woman in voicing her voice for the right to vote which will change their world. This strongly reflects the feminist attitude to awaken women from the gender stereotypes that seemed very thick in the Victorian era. This research find that women should have the courage to express their thinks. their opinions and wishes so that their voices are heard. So far, there are still many women who are oppressed. From this research, we can learn to open our eyes that women's struggles have existed since the 18th century. We no longer need to feel we have no right to our voice.

# Finding and Analysis

CONCLUSION

"Enola Holmes (2020)" carries the message that there is no limit in gender to do something even in voicing opinions and making decisions. Everyone has the right to determine their future. There shall be no preferential treatment for gender differences.