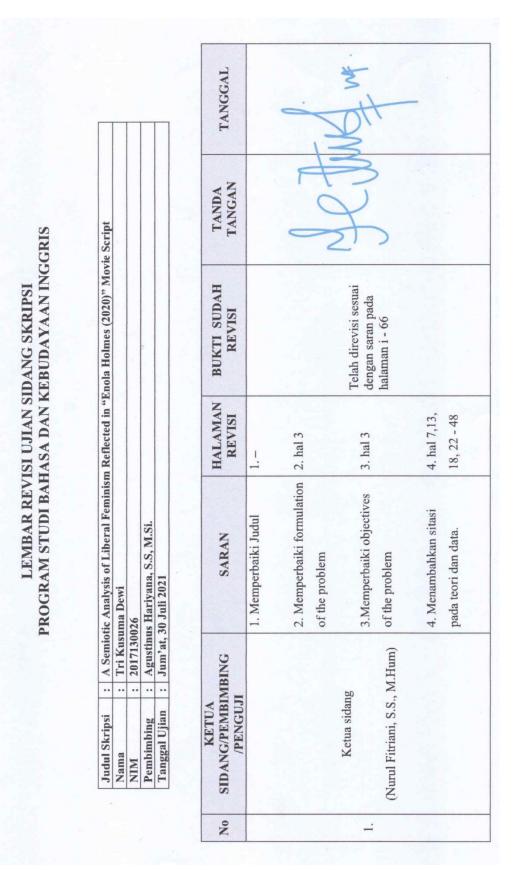

## ATTACHMENT LAPORAN KEMAJUAN PENULISAN SKRIPSI

| Nama Mahasiswa   | : Tri Kusuma Dewi                         |
|------------------|-------------------------------------------|
| Dosen Pembimbing | : Agustinus Hariyana, S. S., M. Si.       |
| Judul Skripsi    | : Reflection Liberal Feminism of Language |
|                  | and Signs in Enola Holmes Movie Script    |
| Mulai Bimbingan  | : 20 Maret 2021                           |
| Tahun Akademik   | : 2020/2021                               |

|   | T and | III AKademik              | JERS                                                                                             |       |  |  |  |
|---|-------|---------------------------|--------------------------------------------------------------------------------------------------|-------|--|--|--|
| 5 | No.   | Hari &<br>Tanggal         | Catatan Pembimbing                                                                               | Paraf |  |  |  |
|   | 1.    | 20 Maret 2021             | Memberikan arahan untuk                                                                          | P.    |  |  |  |
|   |       | (Online)                  | (Online) format penulisan skripsi dan<br>mengarahkan untuk pengerjaan<br>bab 1                   |       |  |  |  |
|   | 2.    | 29 April 2021             | Revisi bab 1 (catatan: perbaiki                                                                  | P.    |  |  |  |
|   |       | (Offline)                 | rumusan masalah dan metode<br>penelitian)                                                        | Vie   |  |  |  |
|   | 3.    | 10 Mei 2021<br>(Offline)  | Mengumpulkan bab 2 (catatan:<br>perbaiki teori yang<br>diaplikasikan secara detail dan<br>jelas) | This  |  |  |  |
|   | 4.    | 15 Juni 2021<br>(Offline) | Revisibab2danMengumpulkan bab3 dan bab4 (catatan: perbaiki kejelasandatadenganteoriyang          | This  |  |  |  |

|    |                          | digunakan untuk bab 3 dan 4)                                                                        |      |
|----|--------------------------|-----------------------------------------------------------------------------------------------------|------|
| 5. | 30 Juni 2021<br>(Online) | Mempersiapkan skripsi yang<br>harus diselesaikan,<br>memberikan informasi untuk<br>revisi bab akhir | This |