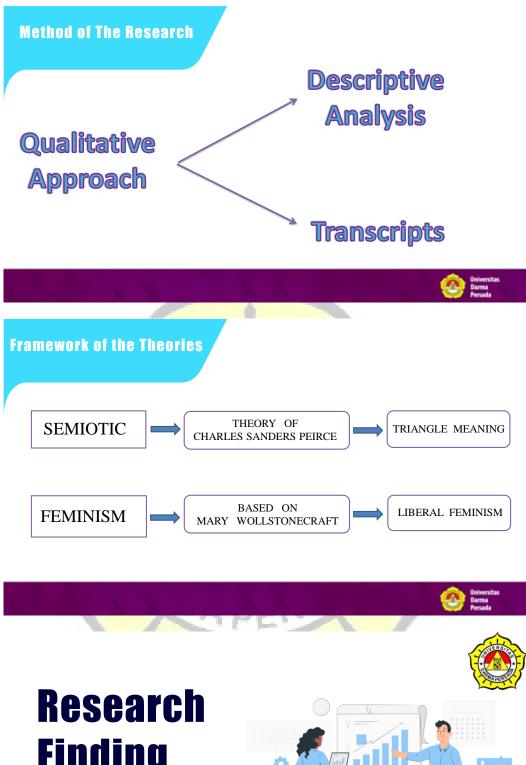

## **Method of Research**

Qualitative method is used to analyze semiotics in this movie through descriptive analysis. The use of it is more appropriate because the data source is only from movie scripts by collecting data and then analyzing it

#### **SEMIOTICS**

The science that studies communication through signs is called semiotic. The hidden meaning can be found in the dialogue, character, object, sign, etc.

#### FEMINISM

Feminism is a women's movement to get fair treatment between women and men who are discriminated against by gender differences.