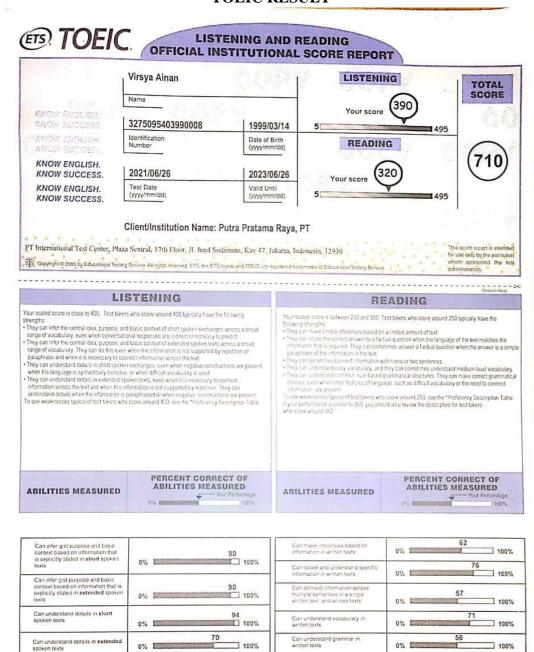

### **TOEIC RESULT**

<sup>\*</sup> Proficiency Description Table can be found on our web site, www.ets.org/toeic

#### HOW TO READ YOUR SCORE REPORT:

Percent Correct of Abilities Measured:

Percentage of items you answered correctly on this test form for each one of the Abilities Measured. Your performance on questions testing these abilities cannot be compared to the performance of test-takers who take other forms or to your own performance on other test forms.

Note: TOEIC scores more than two years old cannot be reported or validated.

The Copyright © 2015 by Educational Testing Service. All rights reserved. ETS, the ETS logics, and TOEIC are registered trademarks of Educational Testing Service.