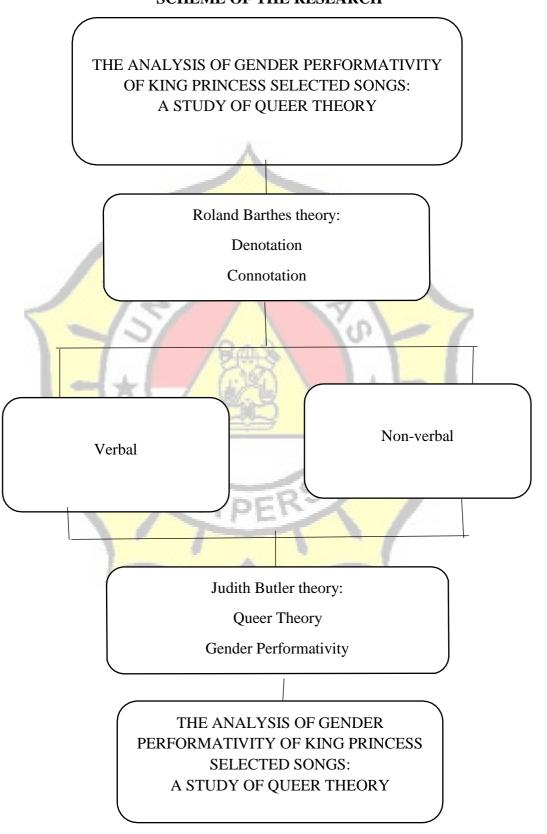

## SCHEME OF THE RESEARCH

### FRAMEWORK OF **THEORIES**

Roland Barthes theory of semiotic:

**Denotation & connotation** 

**Judith Butler theory: Oueer theory** Gender perform ativity

In addition, in data processing I did it using the semiotic theory of Roland Barthes where I divided the data into two parts, verbal which came from the lyrics of the song and non verbal based on what symbols were displayed in the video clip.

Mikaela Mullaney Straus or what we usually know by the stage name ing Princess is one of the singers who inserts meaning through songs and music videos.

There are songs that I researched, namely 1 50, cheap queen, homegirl, pain, prophet, and Talia. The total verbal data as a whole is 11 data and 1 non verbal data and each has gender and sexuality issued that can be raised.