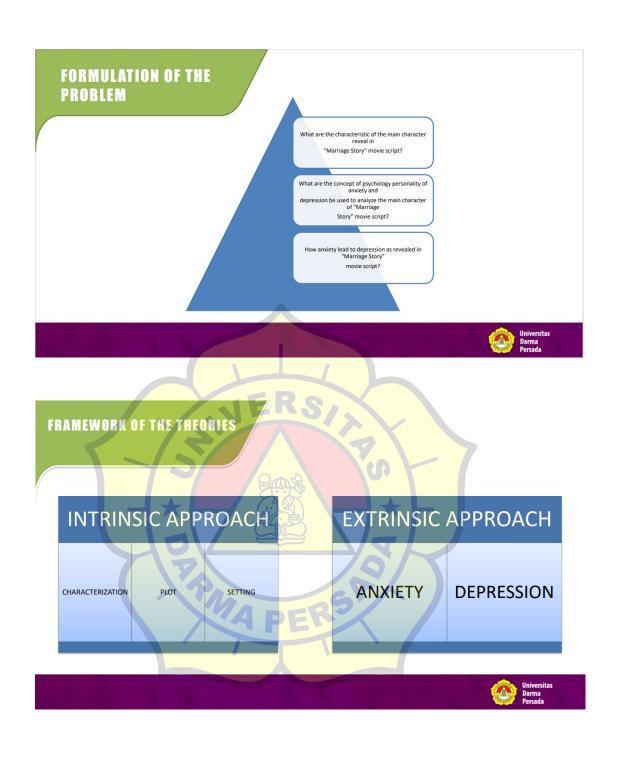

### **FORMULATION OF THE PROBLEM**

- 1. What are the characteristic of the main character reveal in "Marriage Story" movie script?
- 2. What are the concept of psychology personality of anxiety and depression be used to analze the main character of "Marriage Story" movie script?
- 3. How anxiety lead to depression as revealed in "Marriage Story" movie script?