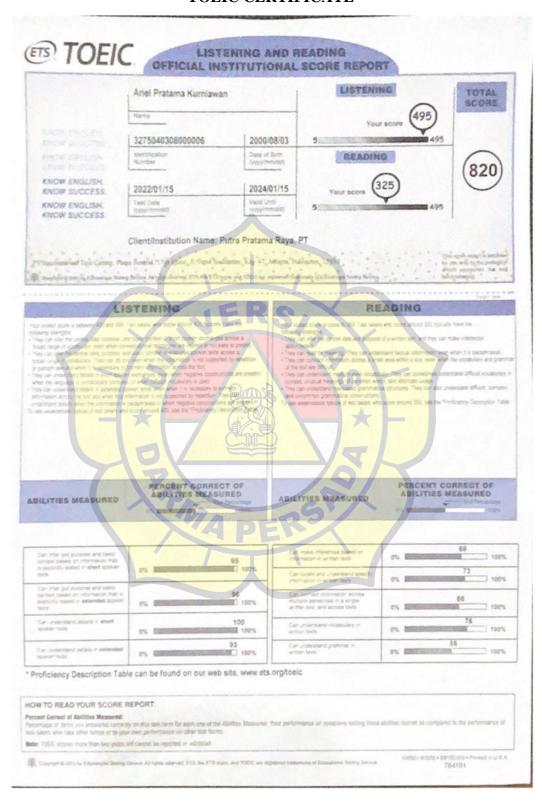

esearch very easily. This research is useful to enrich psychology literature approach about anxiety and depression.

#### CONCLUSION

This research is potential for the next research to analyse "Marriage Story" movie script through other approaches or concepts. This research also can introduce the student of the English Language and Culture Department about Psychoanalysis by Sigmund Freud in literary work. This research also can use as a comparison to write a better analysis.

# **APPENDIX 3** PRESENTATION SLIDES



Anxiety Lead To Depression On The Main Character In Noah Baumbach Movie Script **Marriage Story** 



Ariel Pratama Kurniawan

2018130065

ENGLISH LANGUAGE AND CULTURE DEPARTMENT PROGRAM

DARMA PERSADA UNIVERSITY

JAKARTA 2022













### **APPENDIX 4 TOEIC CERTIFICATE**



### **APPENDIX 5 CERTIFICATES**



#### **E-SERTIFIKAT**

Diberikan Kepada:

### Ariel Pratama Kurniawan

Atas Partisipasinya Sebagai Peserta Kuliah Umum "Bahasa dan Realitas: Mengulik Peran Bahasa Dalam Membentuk The New Normal" Yang diselenggarakan Oleh Program Studi Bahasa dan Kebudayaan Inggris (S1) dan Bahasa Inggris (D3)

Jakarta, 17 Juni 2020

Dekan Fakultas Sastra

Ketua Penyelenggara

Fridolini, S.S, M.Hum

Dr. Ir. Eko Cahyono, M. eng



# E - SERTIFIKAT

DIBERIKAN KEPADA:

# Ariel Pratama Kurniawan

Atas Partisipasinya Sebagai Peserta Seminar Online:
"KIAT MENULIS SKRIPSI : MENEMUKAN METODE YANG TEPAT BAGI PENELITIAN"

> Yang Diselenggarakan Oleh Program Studi Bahasa dan Kebudayaan Inggris (S1) 12 April 2021

Ketua Penyelenggara

Dekan Fakultas Bahasa&Budaya

Dr. Yoga Pratama,