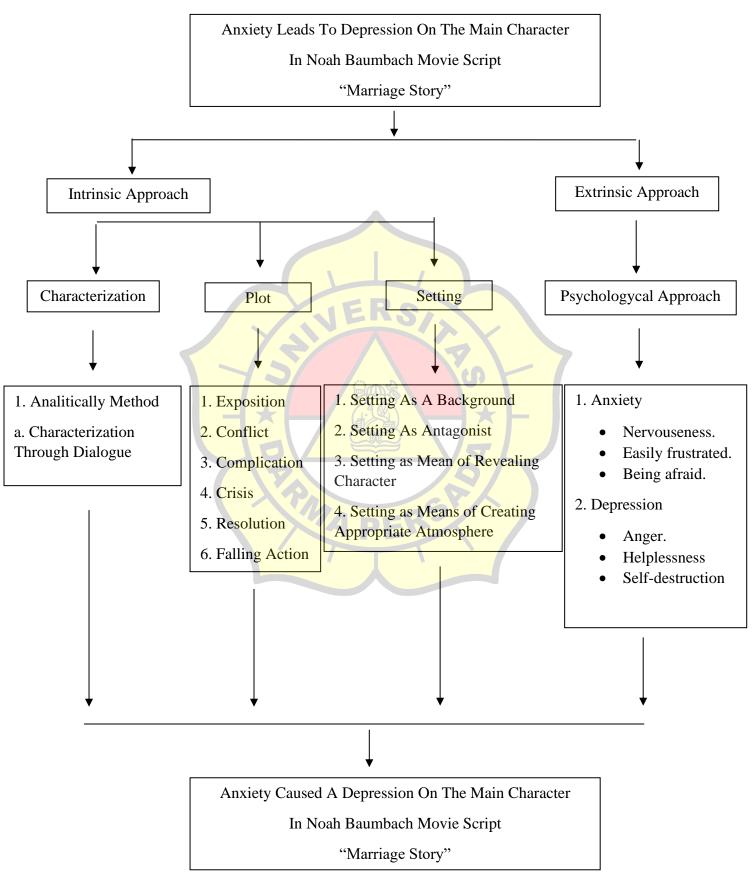

# APPENDIX 1 SCHEME OF THE RESEARCH



#### **APPENDIX 2**

#### POSTER OF THE RESEARCH

ANXIETY LEAD TO DEPRESSION ON THE MAIN CHARACTER IN NOAH BAUMBACH MOVIE SCRIPT MARRIAGE STORY



Ariel Pratama Kurniawan 2018130065

#### BACKGROUND

Every person must have felt anxious at some time, and this is normal, especially if you are in trouble. Almost everyone knows feelings of anxiety, worry, nervousness, fear, or panic. Anxiety is a reaction to stress that has both psychological and physical characteristics. However, the physical effects can be counterproductive, causing dizziness, nausea, diarrhea, and frequent urination. When it continues, anxiety can affect mental and physical health.

### **FORMULATION OF THE PROBLEM**

- 1. What are the characteristic of the main character reveal in "Marriage Story" movie script?
- 2. What