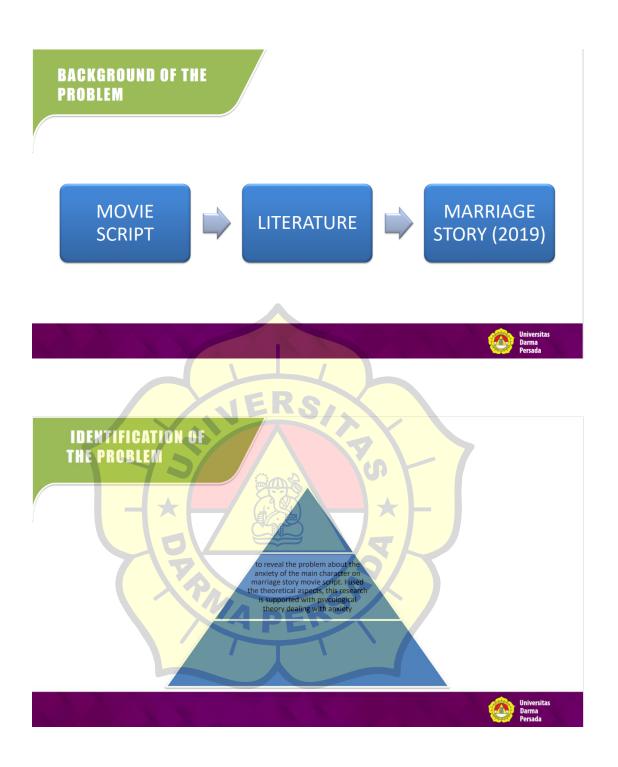

#### BACKGROUND

Every person must have felt anxious at some time, and this is normal, especially if you are in trouble. Almost everyone knows feelings of anxiety, worry, nervousness, fear, or panic. Anxiety is a reaction to stress that has both psychological and physical characteristics. However, the physical effects can be counterproductive, causing dizziness, nausea, diarrhea, and frequent urination. When it continues, anxiety can affect mental and physical health.