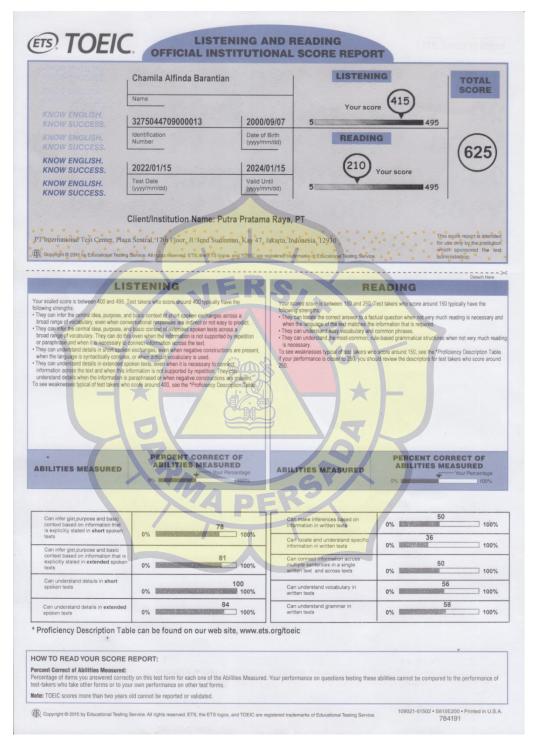

. Through this research , the theories of Id,Ego,Superego are proven Goreng character , the movie script The Platform. The conclusion of this research is how the Id, Ego, Superego are reflected in the characters when they have to go through problems related to life and death.

#### **RESEARCH FINDING**

This research is expected to be beneficial for those who are interested in getting deeper knowledge of the movie The Platform by Galder Gaztelu-Urrutia. This study is expected to be useful because it is done through a new perspective by applying the concepts of Id , Ego & Superego covered in psychology personality that show something new and not covered for further research.

# **PRESENTATION SLIDES**



# **PRESENTATION SLIDES**



Darma Persada University | 64

### **TOEIC CERTIFICATE**



## CERTIFICATES



# CERTIFICATES



#### **TERM - PAPER COUNSELLING FORM**

Nama : Chamila Alfinda Barantian

Dosen Pembimbing : Prof. Dr. Albertine Minderop, MA

Judul Skripsi : THE REFLECTION OF ID,EGO,SUPEREGO IN THE MOVIE SCRIPT OF THE PLATFORM (2019)

Mulai Bimbingan : 27 Maret 2022

Tahun Akademik : 2021/2022

| No | Hari dan Tanggal | Catatan Pembimbing                                                                                                                                                  | Paraf |
|----|------------------|---------------------------------------------------------------------------------------------------------------------------------------------------------------------|-------|
| 1  | 28 Maret 2022    | - Membahas Proposal Skripsi