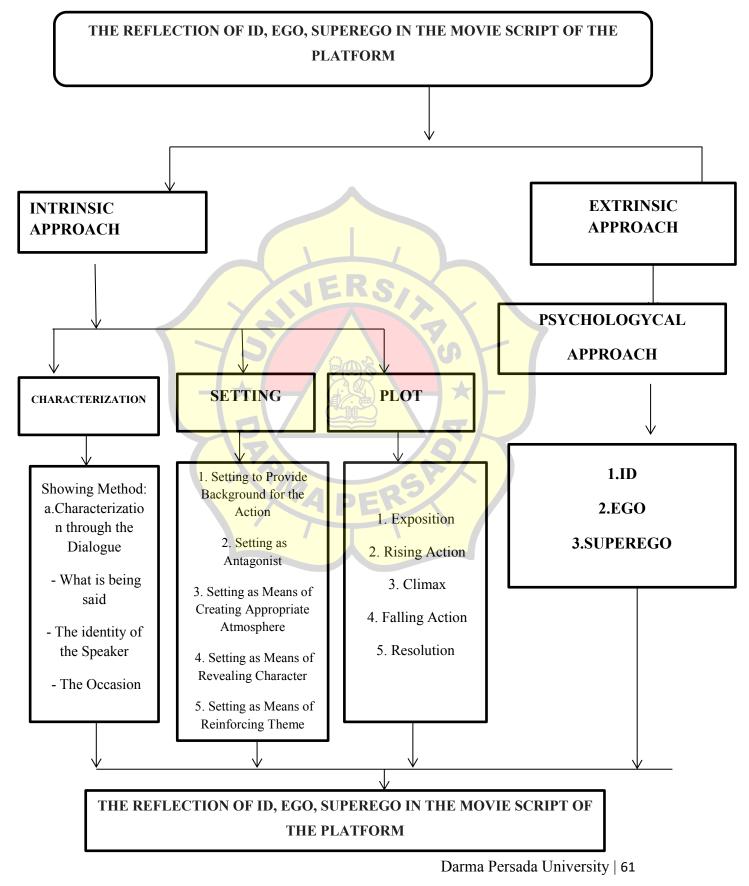

# SCHEME OF THE RESEARCH

#### **BACKGROUND OF THE** PROBLEM

Galder Gaztelu-Urrutia's film. The Platform, represents an

Galder Gaztelu-Urrutia's tilm, The Platform, represents or idea full of symbolic meanings and full of different themes, from the psychology of the individual to the existentialism in front of the difficulties, up to the noble reasons that move Nietzsche's superman in his struggle throughout his life. A film, therefore, that impacts with a certain impetus on the spectator audience. I analyze the injustice view by the main character "Goreng" in the movie The Platform using the theory of the psychological aspect that is based on Sigmund Freud theory such as Id. named "Sublikescript". Ego and Superego.

#### FORMULATION OF THE PROBLEM

1. How to understand the figures character in the prison? 2.How is the function of plot and setting in building the theme of this movie

script ? 3. how is the reflection of Id,Ego & Superego concepts in building the theme?

4. How to build the theme of this movie script?

#### METHODS OF THE RESEARCH

This research used the qualitative descriptive method by observing the object of the research and using descriptive writing. The object of this research is the movie script entitled "The

#### CONCLUSION

The moral of this research is showing that every person has a personality , and the human psyche or personality have more than one aspect. the id, ego and superego, all developing at different stages in our lives. These are systems, not parts of the brain, or in any way physical. Although each part of the personality comprises unique features, they interact to form a whole, and each part makes a relative contribution to an individual's behavior, the id is the primitive and instinctual part of the mind that contains sexual and aggressive drives and hidden memories, the super-ego operates as a moral conscience, and the ego is the realistic part that mediates between the desires of the id and the super-ego. Through this research , the theories of Id,Ego,Superego are proven Goreng character , the movie script The Platform. The conclusion of this research is how the Id, Ego, Superego are reflected in the characters when they have to go through problems related to life and death.