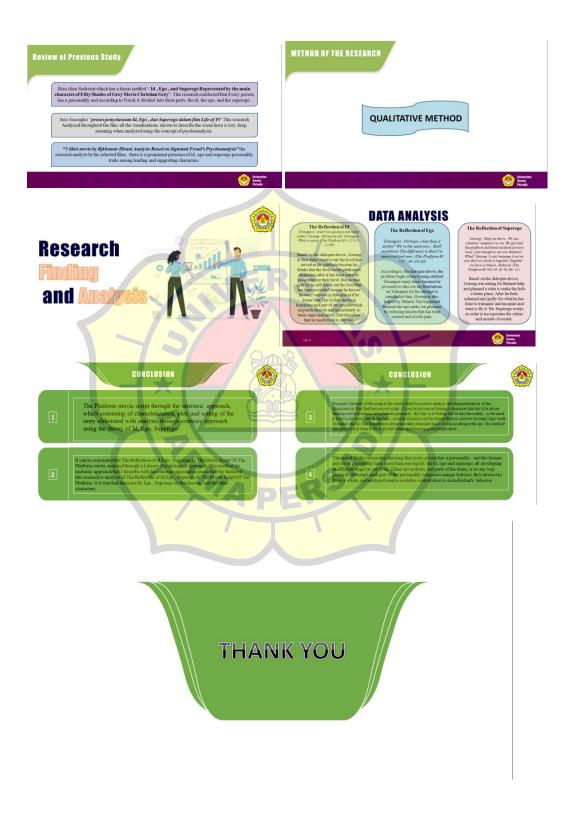

#### CONCLUSION

The moral of this research is showing that every person has a personality , and the human psyche or personality have more than one aspect. the id, ego and superego, all developing at different stages in our lives. These are systems, not parts of the brain, or in any way physical. Although each part of the personality comprises unique features, they interact to form a whole, and each part makes a relative contribution to an individual's behavior, the id is the primitive and instinctual part of the mind that contains sexual and aggressive drives and hidden memories, the super-ego operates as a moral conscience, and the ego is the realistic part that mediates between the desires of the id and the super-ego. Through this research , the theories of Id,Ego,Superego are proven Goreng character , the movie script The Platform. The conclusion of this research is how the Id, Ego, Superego are reflected in the characters when they have to go through problems related to life and death.

#### **RESEARCH FINDING**

This research is expected to be beneficial for those who are interested in getting deeper knowledge of the movie The Platform by Galder Gaztelu-Urrutia. This study is expected to be useful because it is done through a new perspective by applying the concepts of Id , Ego & Superego covered in psychology personality that show something new and not covered for further research.