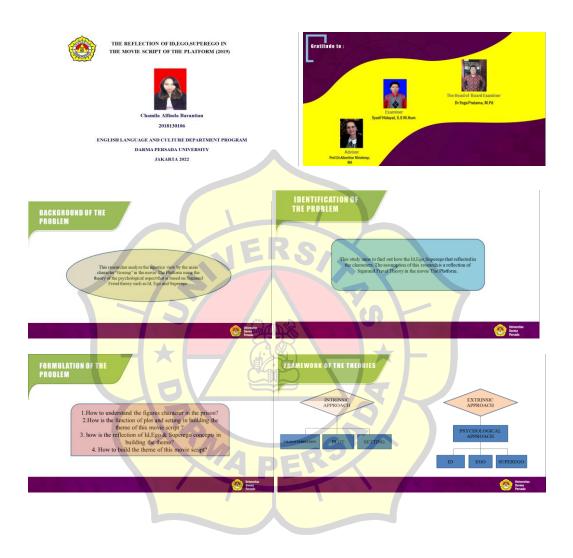

### **POSTER OF THE RESEARCH**

#### THE REFLECTION OF ID, EGO, SUPEREGO IN THE **MOVIE SCRIPT OF** THE PLATFORM (2019)

Chamila Alfinda Barantian 2018130106

#### **BACKGROUND OF THE** PROBLEM

Galder Gaztelu-Urrutia's film. The Platform, represents an

Galder Gaztelu-Urrutia's tilm, The Platform, represents or idea full of symbolic meanings and full of different themes, from the psychology of the individual to the existentialism in front of the difficulties, up to the noble reasons that move Nietzsche's superman in his struggle throughout his life. A film, therefore, that impacts with a certain impetus on the spectator audience. I analyze the injustice view by the main character "Goreng" in the movie The Platform using the theory of the psychological aspect that is based on Sigmund Freud theory such as Id. named "Sublikescript". Ego and Superego.

#### FORMULATION OF THE PROBLEM

1. How to understand the figures character in the prison? 2.How is the function of plot and setting in building the theme of this movie

script ? 3. how is the reflection of Id,Ego & Superego concepts in building the theme?

4. How to build the theme of this movie script?

#### METHODS OF THE RESEARCH

This research used the qualitative descriptive method by observing the object of the research and using descriptive writing. The object of this research is the movie script entitled "The