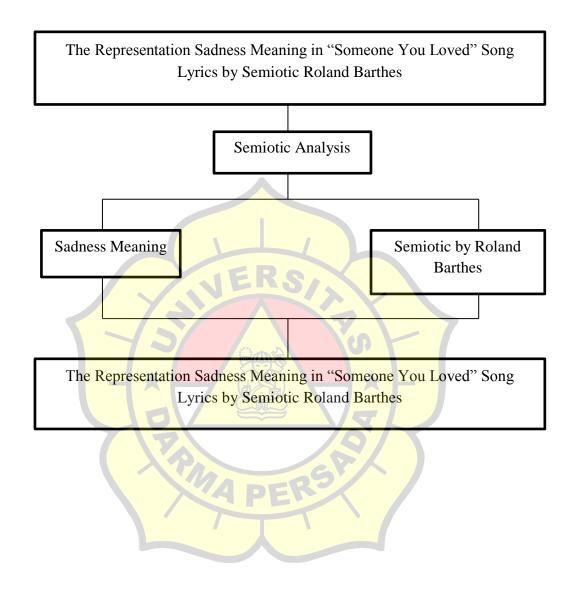

#### SCHEME OF THE RESEARCH



#### POSTER OF THE RESEARCH



THE REPRESENTATION OF SADNESS MEANING BY SEMIOTIC ROPAND BARTHES

## ISMAIL 2017130019

#### BACKGROUND

Music is one of the expressions of someone's to convey their feelings which are poured through song lyrics using different languages, not the same as daily conversation namely figurative sentences. This research aims to analyze the representation of the meaning contained in the lyrics of the song "Someone You Loved" by Lewis Capaldi. This research is conducted using a qualitative descriptive approach. This research is conducted using the semiotic analysis technique of Roland Barthes Roland Barthes' semiotics is used to describe the figurative sentences contained in the lyrics of the song that were chosen to represent the meaning of sadness. The object of