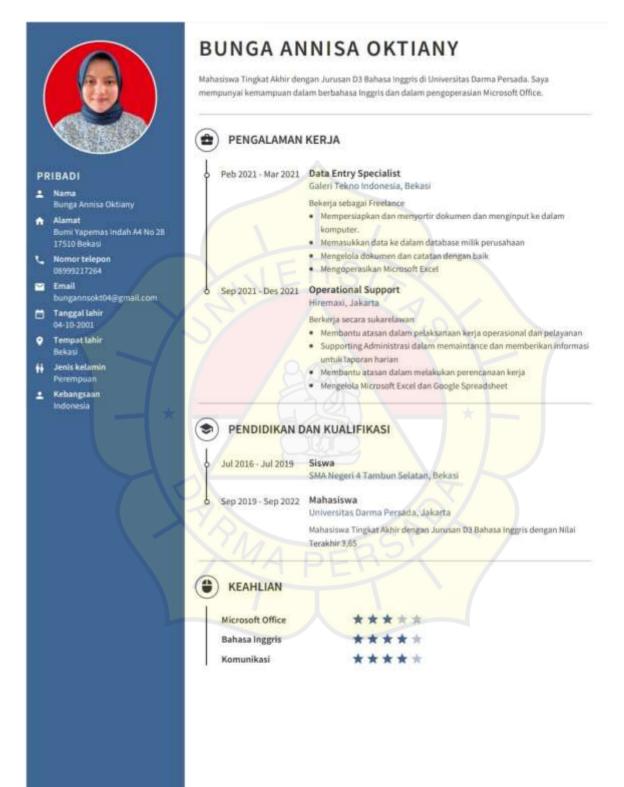

------------------|
| NIM           | : 2019160005           |
| Program Studi | : D3 Bahasa Inggris    |

Bersama ini kami sampaikan bahwa mahasiswa tersebut di atas dapat kami terima untuk melaksanakan Praktek Kerja Lapangan (PKL) di Dinas Pariwisata Dan Kebudayaan Kota Bekasi terhitung mulai tanggal 1 April s.d 1 Juli 2022 Atas Perhatian dan kerjasamanya, kami ucapkan terima kasih.

PILKEPALA DINAS PARIWISATA DAN KEBUDAYAAN KOTA BEKASI, SPA Drs. DEDED KUSM Pembina TK\_11 IV/b NIP. 19650801 199303 1 011

Tembusan : Yth.

- 1. Pit. Wali Kota Bekasi;
  - 2. Sekretaris Daerah Kota Bekasi;
  - 3. Badan Kepegawaian Pengembangan Sumber Daya Manusia Kota Bekasi;
  - 4. Kesatuan Bangsa dan Politik Kota Bekasi.

Picture 2. Internship Reply Letter from DISPARBUD

### **Picture 3. Author Resume**



## Picture 4. Internship Score Letter from DISPARBUD



# PEMERINTAH KOTA BEKASI DINAS PARIWISATA DAN KEBUDAYAAN

Jl. Jend. A. Yani No. 1 Lantal 7 Gedung 10 Lantal Kota Bekasi Email : disparbud\_kotabekasl@yahoo.com

#### PRAKTEK KERJA LAPANGAN (PKL)

Nama Mahasiswa NIM Tempat PKL Waktu/Periode PKL : Bunga Annisa Oktiany : 2019160005 : Dinas Pariwisata dan Kebudayaan Kota Bekasi : 01 April 2022 - 01 Juli 2022

| No | KRITERIA PENILAIAN           | SKOR |  |
|----|------------------------------|------|--|
| 1  | Pengetahuan dan Keterampilan | 95   |  |
| 2  | Kerjasama                    | 90   |  |
| 3  | Etika, Sopan Santun          | 90   |  |
| 4  | Etos Kerja                   | 95   |  |
| 5  | Kretivitas dan Inisiatif     | 95   |  |
| 6  | Kecakapan Bahasa Inggris     | 95   |  |