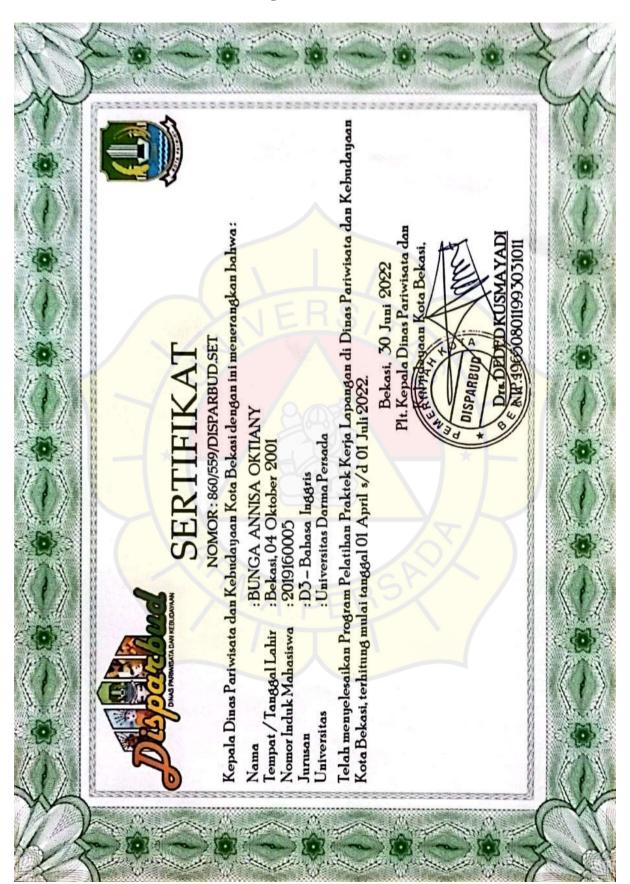

## Picture 4. Internship Score Letter from DISPARBUD

JAKARTA

Berdasarkan Surat dari Universitas Darma Persada Nomor : 41/P/BI/D3/FBB/III/2022, tanggal 16 Maret 2022 Perihal Permohonan Kerja Praktik, atas nama :

| Nama          | : Bunga Annisa Oktiany |
|---------------|------------------------|
| NIM           | : 2019160005           |
| Program Studi | : D3 Bahasa Inggris    |

Bersama ini kami sampaikan bahwa mahasiswa tersebut di atas dapat kami terima untuk melaksanakan Praktek Kerja Lapangan (PKL) di Dinas Pariwisata Dan Kebudayaan Kota Bekasi terhitung mulai tanggal 1 April s.d 1 Juli 2022 Atas Perhatian dan kerjasamanya, kami ucapkan terima kasih.