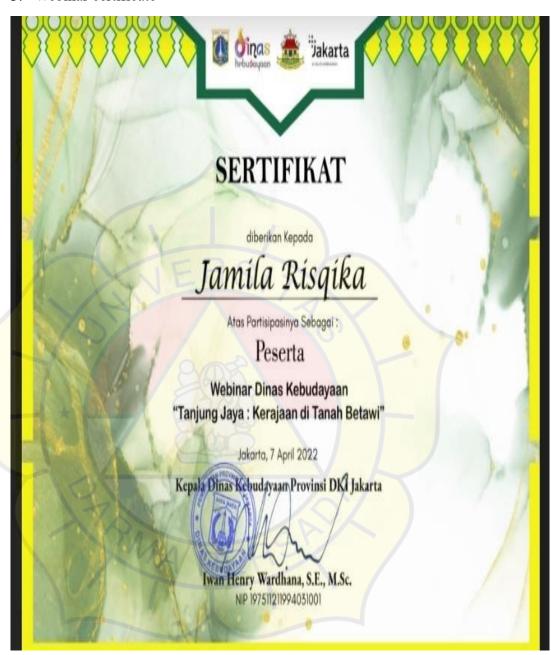

nulisan Laporan //                                 |                      |
| 2    | Presentasi                                           |                      |
| 3    | Menjawab Pertanyaan                                  |                      |
|      | Nilai Total                                          |                      |
|      | Huruf                                                |                      |

Jakarta, Pembimbing Lapangan \*)

Dosen Pembimbing PKL

Keterangan: A: 80 - 100

B: 68-79,99

C:56-67,99

D: 46 - 55,99

E: 0,00 - 45,99

\*) Nama Pembimbing dengan NIK/NIP Mohon Lembar Penilaian ditulis tangan, di stempel oleh perusahaan, dimasukkan ke dalam amplop tertutup dan diserahkan kembali kepada mahasiswa setelah selesai Program PKL,

#### 5. Webinar certificate



#### 6. Award certificate



## **SERTIFIKAT**

PENGHARGAAN DAN UCAPAN TERIMA KASIH DI BERIKAN KEPADA:

# Tamila Risqika Nurul Qolbi

Yang telah menyelesaikan magang pada unit kerja Dinas Kebudayaan Provinsi DKI Jakarta, mulai tanggal 1 April s/d 30 Juni 2022

Ada Saly Art BUD NIV

Iwan Henry Wardhana NIP 197511211994031001 7. E-Sertificate "Pragmatic and Sociolonguistic of Politeness"



8. Curriculum Vitae (CV)