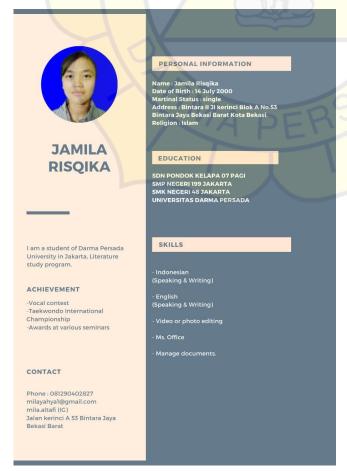

|

Jakarta, Pembimbing Lapangan \*)

Dosen Pembimbing PKL

Keterangan: A: 80 - 100

B: 68-79,99

C:56-67,99

D: 46 - 55,99

E: 0,00 - 45,99

\*) Nama Pembimbing dengan NIK/NIP Mohon Lembar Penilaian ditulis tangan, di stempel oleh perusahaan, dimasukkan ke dalam amplop tertutup dan diserahkan kembali kepada mahasiswa setelah selesai Program PKL,

#### 5. Webinar certificate



#### 6. Award certificate



## **SERTIFIKAT**

PENGHARGAAN DAN UCAPAN TERIMA KASIH DI BERIKAN KEPADA:

# Tamila Risqika Nurul Qolbi

Yang telah menyelesaikan magang pada unit kerja Dinas Kebudayaan Provinsi DKI Jakarta, mulai tanggal 1 April s/d 30 Juni 2022

Ada Saly Art BUD NIV

Iwan Henry Wardhana NIP 197511211994031001 7. E-Sertificate "Pragmatic and Sociolonguistic of Politeness"



8. Curriculum Vitae (CV)