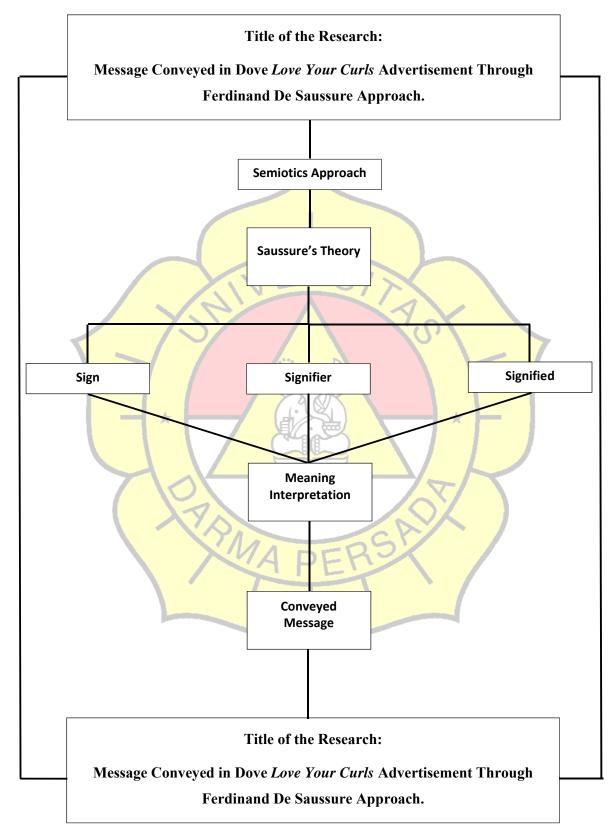

### MESSAGE CONVEYED IN DOVE *LOVE YOUR CURLS* ADVERTISEMENT THROUGH FERDINAND DE SAUSSURE APPROACH

**BACKGROUND** At this time, advertisements can be found anywhere. Not just where a lot of people are gathered or in crowds, at any intersection the advertisement can be found. Advertisements are made in such a way to attract the attention of consumers. Not just by displaying the product, the recent advertisement creates a storyline that contains many hidden messages and direct messages to consumers. Many things can be interpreted not just as product advertisements to sell but also messages for everyone.

**METHOD** For the research, I use qualitative method. The source data is only from Dove Love Your Curls advertisement. After collecting the data, I examine and analize the data with related theories. Then, I present the result of the analyses of the data. **BENEFITS** This research is expected to beuseful for those who want to obtain or increase their knowledge about semioticsthat contained in advertisement. The result of this research is expected to improve knowledge and interest of its readers to learn more about linguistics especially about semiotics

Hana Kristabela 2014130063 Faculty of Letters University of Darma Persada **RESEARCH FINDINGS**Semiotics in advertisement, Saussure's signification method, and theory used to reveal the message in Dove Love Your Curls advertisement.

**CONCLUSION** Dove shows to every curly haired person who does not like their hair, that curly hair can be healthier and more beautiful than straight hair. How can curly hair look more beautiful? Dove product is the solution. Dove shows that if people show how they love their curly hair, then other people who have curly hair will love their hair as well.