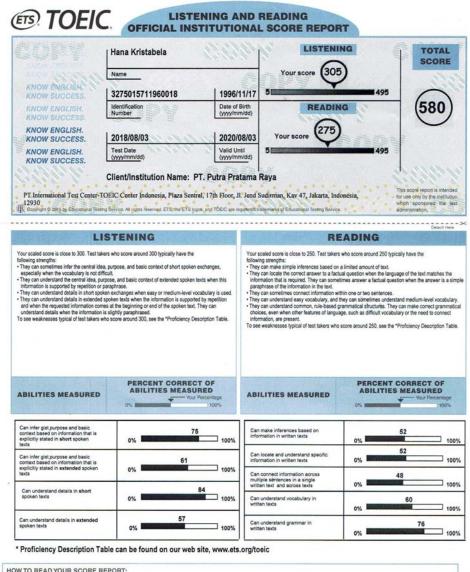

Percent Correct of Abilities Measured: Percentage of terms you aresvered correctly on this test form for each one of the Abilities Measured. Your performance on questions testing these abilities cannot be compared to the performance of test-takers who take other forms or to your own performance on other test forms.

Note: TOEIC scores more than two years old cannot be reported or validated.

109020-70171 • S815E200 • Printed in U.S.A. 784192 B Copyright © 2015 by Educational Testing Service. All rights reserved. ETS. Ine ETS logos, and TOEIC are registered trademarks of Educational Testing Service.