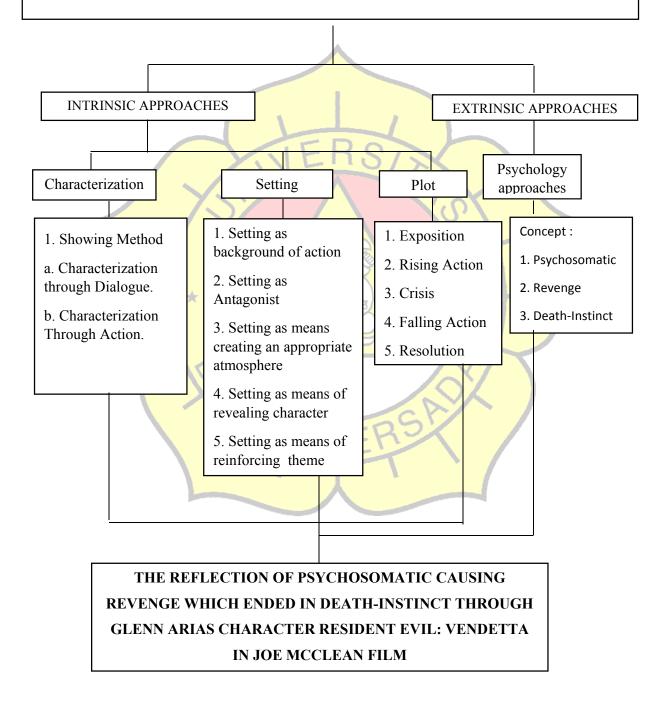

### SCHEME OF THE RESEARCH

### THE REFLECTION OF PSYCHOSOMATIC CAUSING REVENGE WHICH ENDED IN DEATH-INSTINCT THROUGH GLENN ARIAS CHARACTER RESIDENT EVIL: VENDETTA IN JOE MCCLEAN FILM

# THE REFLECTION OF PSYCHOSOMATIC CAUSING REVENGE WHICH ENDED IN DEATH-INSTINCT THROUGH GLENN ARIAS CHARACTER RESIDENT EVIL: VENDETTA IN JOE MCCLEAN FILM

### BACKGROUND

Glenn Arias is a man who got trauma by his sudden losses of his family and becoming Psychsomatic and his hatred evolving become Revenge. His Revenge is the one who lead him to Death. Therefore, I want to analyze the character of Arias as a reflection of psychosomatic revenge and death instinct.

### RESEARCH

To analyze this research, I will use qualitative methods. The qualitative method can be used to analyze the literature by using psychological approaches. I use intrinsic such as characterization, plot and setting. Extrinsic is the concept of Psychosomatic, Revenge, and

### SUMMARY

As explained of all methods that I use, it proves the theme of this research which is The reflection of psychosomatic causing revenge which ended in death-instinct through Glenn Arias character Resident Evil: Vendetta in Joe McLean film