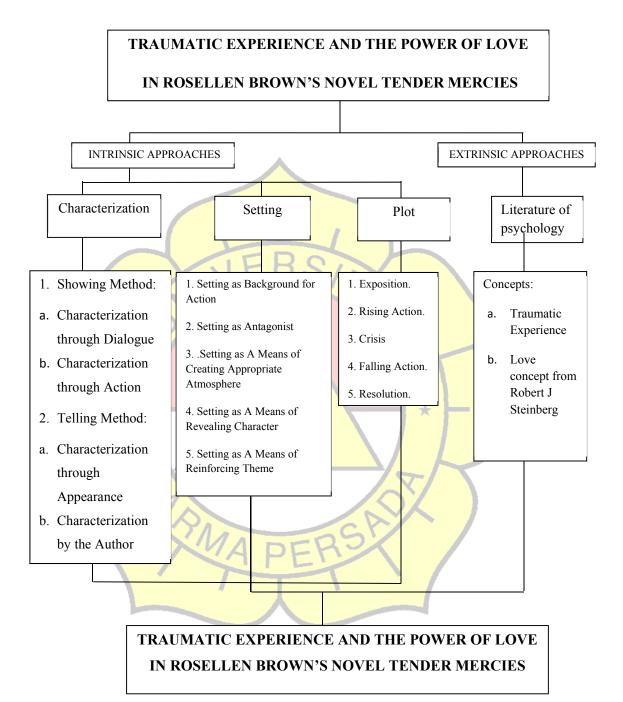

# TRAUMATIC EXPERIENCE AND THE POWER OF LOVE IN ROSELLEN BROWN'S NOVEL TENDER MERCIES

**BACKGROUND** Bad things can happen but they only take up few pages of your story and anyone can survive a few pages. According to Rosellen Brown's novel Tender Mercies, Laura is a quadriplegic wife and mother. She becomes paralyzed because the accident that is caused by Dan. The accident not only makes her traumatic but also changes her love and attitude to her husband.

Method Based on the framework of the theories above, I use a variety of quantitative research method, type of literary research, interpretative /analysis research with the method of data collection in the form of literary text form the novel titled Tender Mercies by Rosellen Brown as a primary source and supported from several references related to the theory and concept suitable as a secondary source.

**Benefit** This research is very useful to understand that people react in different ways to trauma. In other side, through love concepts, people will know that love have important elements, it is like intimacy, passion and commitment. They can conquer heart. This research will tell them. they will know to handle with people who suffering traumatic experience and to know about the power of love.

**Resulting of the analysis** Laura is a quadriplegic wife and mother. She becomes paralyzed because the accident. The accident makes her become traumatic. It gives impact to her mental and physical. In other side, the accident makes her love for husband has already changed. There is no more intimacy and passion in their marriage because she feels hate about the fact that she becomes paralyzed because her husband's action. she punishes him with ignore him as long as she can. Those main cases that related to the characterization and followed by the analysis of the plot and setting that also related to the theme of Traumatic Experience and The Power of Love in Rosellen Brown's