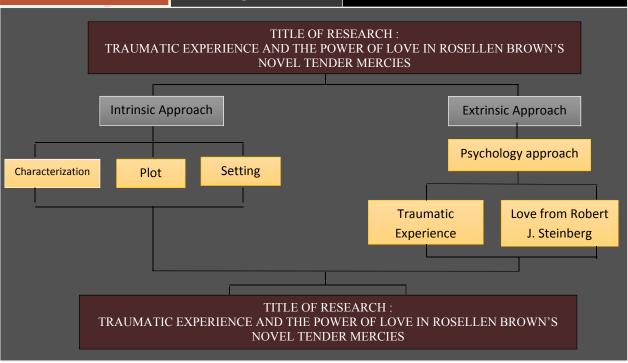

# TRAUMATIC EXPERIENCE AND THE POWER OF LOVE IN ROSELLEN BROWN'S NOVEL TENDER MERCIES

**BACKGROUND** Bad things can happen but they only take up few pages of your story and anyone can survive a few pages. According to Rosellen Brown's novel Tender Mercies, Laura is a quadriplegic wife and mother. She becomes paralyzed because the accident that is caused by Dan. The accident not only makes her traumatic but also changes her love and attitude to her husband.

Method Based on the framework of the theories above, I use a variety of quantitative research method, type of literary research, interpretative /analysis research with the method of data collection in the form of literary text form the novel titled Tender Mercies by Rosellen Brown as a primary source and supported from several references related to the theory and concept suitable as a secondary source.

**Benefit** This research is very useful to understand that people react in different ways to trauma. In other side, through love concepts, people will know that love have important elements, it is like intimacy, passion and commitment. They can conquer heart. This research will tell them. they will know to handle with people who suffering traumatic experience and to know about the power of love.

**Resulting of the analysis** Laura is a quadriplegic wife and mother. She becomes paralyzed because the accident. The accident makes her become traumatic. It gives impact to her mental and physical. In other side, the accident makes her love for husband has already changed. There is no more intimacy and passion in their marriage because she feels hate about the fact that she becomes paralyzed because her husband's action. she punishes him with ignore him as long as she can. Those main cases that related to the characterization and followed by the analysis of the plot and setting that also related to the theme of Traumatic Experience and The Power of Love in Rosellen Brown's